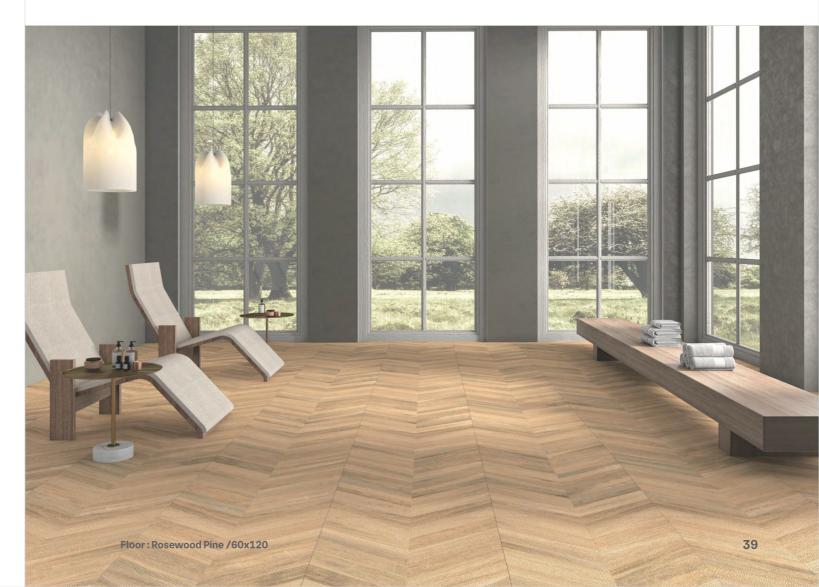

# WoodLux

Woodux

WoodLux is where comfort meets craftsmanship. This collection replicates the warmth of natural timber through hyper-realistic wood grains, while also offering the technical edge of a 3D anti-slip surface. The design radiates rustic charm, while the modern grip surface ensures safety and usability in high-traffic or moisture-prone areas.

The tones in the WoodLux range from golden ambers to deep oaks, providing a versatile palette that can suit traditional, Scandinavian, or contemporary themes. The tactile finish not only looks authentic but also feels like genuine wood underfoot, giving your interiors a touch of nature without the worry of maintenance.

Ideal for bathrooms, balconies, kitchens, or living spaces, WoodLux adds visual and practical warmth. Whether used in homes, cafes, or retail outlets, it delivers the emotional comfort of wood with the reliability of tile. It's where texture, tone, and technology unite to create something truly timeless.

FLOOR: BRICOLAGE GRIS/20X120

9 mm