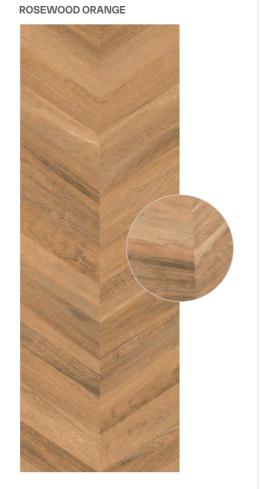

## Sizes & Formats

|          |                | 600X1200 MM   | 200X1200 MI |
|----------|----------------|---------------|-------------|
|          |                | 9 mm          | 9 mm        |
|          |                | Wood Decor 3D | Grip        |
| Bric     | olage Brown    |               | $\leq$      |
| Bric     | olage Tan      |               | $\leq$      |
| Bric     | olage Silver   |               | $\subseteq$ |
| Bric     | olage Gris     |               | $\subseteq$ |
| Bric     | olage Cerezo   |               | $\boxtimes$ |
| Dra      | twood ASH      |               | $\subseteq$ |
| Dra      | twood Classic  |               | $\boxtimes$ |
| Dra      | twood Maple    |               | $\subseteq$ |
| Dra      | twood Teak     |               | $\subseteq$ |
| Ros      | ewood Beige    | riangle       |             |
| Ros      | ewood Pine     | $\leq$        |             |
| Ros      | ewood Ivory    | $\subseteq$   |             |
| Ros      | ewood Nero     | $\leq$        |             |
| Ros      | ewood Orange   | $\leq$        |             |
| Lan      | dwood(Decor)   | $\leq$        |             |
| Alpi     | ne Wood(Decor) | $\leq$        |             |
| PCS/BOX  |                | 2             | 5           |
| MQ/BOX   |                | 1,44          | 1.2         |
| KG/BOX   |                | 28            | 25          |
| BOX/PALL | ΕT             | 32            | 42          |
| MQ/PALLE | Т              | 46.08         | 50.4        |
| KG/PALLE |                | 896           | 1050        |