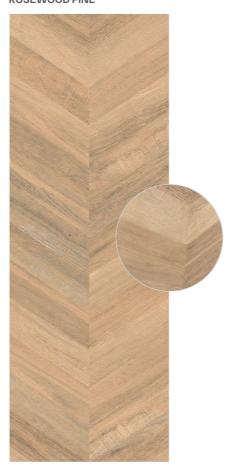

## Sizes & Formats

|          |                | 600X1200 MM   | 200X1200 MI |
|----------|----------------|---------------|-------------|
|          |                | 9 mm          | 9 mm        |
|          |                | Wood Decor 3D | Grip        |
| Bric     | olage Brown    |               | $\leq$      |
| Bric     | olage Tan      |               | $\leq$      |
| Bric     | olage Silver   |               | $\subseteq$ |
| Bric     | olage Gris     |               | $\subseteq$ |
| Bric     | olage Cerezo   |               | $\boxtimes$ |
| Dra      | twood ASH      |               | $\subseteq$ |
| Dra      | twood Classic  |               | $\boxtimes$ |
| Dra      | twood Maple    |               | $\subseteq$ |
| Dra      | twood Teak     |               | $\subseteq$ |
| Ros      | ewood Beige    | riangle       |             |
| Ros      | ewood Pine     | $\leq$        |             |
| Ros      | ewood Ivory    | $\subseteq$   |             |
| Ros      | ewood Nero     | $\leq$        |             |
| Ros      | ewood Orange   | $\leq$        |             |
| Lan      | dwood(Decor)   | $\leq$        |             |
| Alpi     | ne Wood(Decor) | $\leq$        |             |
| PCS/BOX  |                | 2             | 5           |
| MQ/BOX   |                | 1,44          | 1.2         |
| KG/BOX   |                | 28            | 25          |
| BOX/PALL | ΕT             | 32            | 42          |
| MQ/PALLE | Т              | 46.08         | 50.4        |
| KG/PALLE |                | 896           | 1050        |