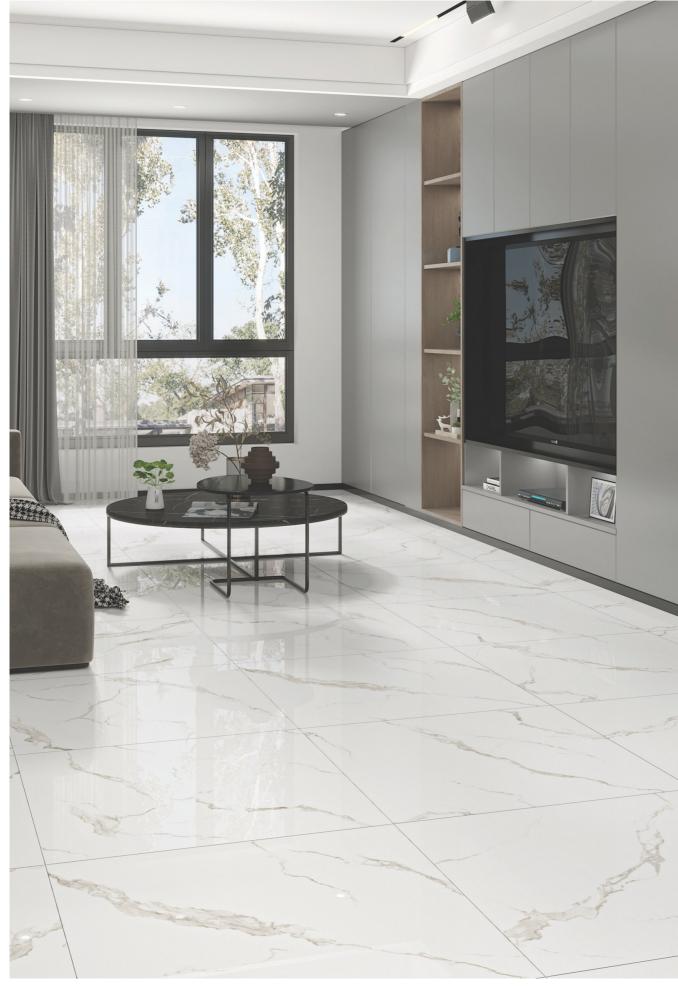

# Glacier

Calacatta Lincola

# Glacier

The Glacier Collection is sleek, polished, and radiantly clean. Designed for modern spaces that thrive on minimalism and clarity, its high-gloss surface reflects light to give interiors a brighter, more open atmosphere. It's ideal for designers who want to create fresh, contemporary spaces that feel both pure and premium.

The collection's smooth finish pairs effortlessly with neutral tones and modern textures, offering versatility across home and commercial interiors. Whether you're going for a crisp Scandinavian kitchen or a futuristic lounge, Glacier provides the perfect foundation.

Highly recommended for flooring, wall claddings, and kitchen areas, Glacier tiles are easy to clean, visually expansive, and built to last. It's a collection that champions modern simplicity and sparkling precision in every application.

FLOOR: LEXUS MARBLE /80X80

Sizes & Formats

|            |                          |             |            |             | -           |
|------------|--------------------------|-------------|------------|-------------|-------------|
|            |                          | 600X1200 MM | 600X600 MM | 800X800 MM  | 300X600 MM  |
|            |                          | 9 mm        | 9 mm       | 9 mm        | 9 mm        |
|            |                          |             |            |             |             |
|            |                          | Polished    | Polished   | Polished    | Polished    |
| VA         | Statuario Lasa           | $\leq$      | $\leq$     | $\subseteq$ | $\subseteq$ |
|            | Statuario Athens         | $\leq$      | $\leq$     | $\subseteq$ | $\subseteq$ |
|            | Calacatta Light          | $\leq$      | $\leq$     | $\leq$      | $\leq$      |
| 1          | Super Statuario White    | $\leq$      | $\leq$     | $\subseteq$ | $\subseteq$ |
| 21         | Cassini Azul             | $\leq$      | $\leq$     | $\subseteq$ | $\subseteq$ |
|            | Calacatta Lincoln        | $\leq$      | $\leq$     | $\subseteq$ | $\subseteq$ |
|            | Italian Statuario Marble | $\leq$      | $\leq$     | $\subseteq$ | $\subseteq$ |
| 1 x 1      | Smoke Carrara Blanco     | $\leq$      | $\leq$     | $\subseteq$ | $\subseteq$ |
| PCS/BOX    |                          | 2           | 4          | 3           | 6           |
| MQ/        | /BOX                     | 1,44        | 1,44       | 1.92        | 1.08        |
| KG/        | вох                      | 28          | 27         | 40          | 20          |
| BOX/PALLET |                          | 32          | 40         | 32          | 48          |
| MQ/PALLET  |                          | 46.08       | 57.6       | 61.44       | 51.84       |
| KG/        | PALLET                   | 896         | 1080       | 1280        | 960         |