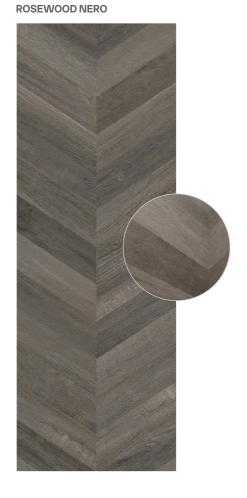

## Sizes & Formats

|          |                | 600X1200 MM   | 200X1200 MI |
|----------|----------------|---------------|-------------|
|          |                | 9 mm          | 9 mm        |
|          |                | Wood Decor 3D | Grip        |
| Bric     | olage Brown    |               | $\leq$      |
| Bric     | olage Tan      |               | $\leq$      |
| Bric     | olage Silver   |               | $\subseteq$ |
| Bric     | olage Gris     |               | $\subseteq$ |
| Bric     | olage Cerezo   |               | $\boxtimes$ |
| Dra      | twood ASH      |               | $\subseteq$ |
| Dra      | twood Classic  |               | $\boxtimes$ |
| Dra      | twood Maple    |               | $\subseteq$ |
| Dra      | twood Teak     |               | $\subseteq$ |
| Ros      | ewood Beige    | riangle       |             |
| Ros      | ewood Pine     | $\leq$        |             |
| Ros      | ewood Ivory    | $\subseteq$   |             |
| Ros      | ewood Nero     | $\leq$        |             |
| Ros      | ewood Orange   | $\leq$        |             |
| Lan      | dwood(Decor)   | $\leq$        |             |
| Alpi     | ne Wood(Decor) | $\leq$        |             |
| PCS/BOX  |                | 2             | 5           |
| MQ/BOX   |                | 1,44          | 1.2         |
| KG/BOX   |                | 28            | 25          |
| BOX/PALL | ΕT             | 32            | 42          |
| MQ/PALLE | Т              | 46.08         | 50.4        |
| KG/PALLE |                | 896           | 1050        |