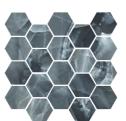

## MOSAICS

30x30 12"x12" Rett. Hexagon 5x5 Statuario Lasa

**30x30** 12"x12" Rett. Hexagon 5x5 Statuario Athens

30x30 12"x12" Rett. Hexagon 5x5 Calacatta Light

**30x30** 12"x12" Rett. Hexagon 5x5 Super Statuario White

30x30 12"x12" Rett. Hexagon 5x5 Cassini Azul

**30x30** 12"x12" Rett. Hexagon 5x5 Calacatta Lincoln

**30x30** 12"x12" Rett. Hexagon 5x5 Italian Statuario Marble

**30x30** 12"x12" Rett. Hexagon 5x5 Smoke Carrara Blanco

| VA    | Statuario Lasa           | $\subseteq$ |
|-------|--------------------------|-------------|
|       | Statuario Athens         | $\subseteq$ |
|       | Calacatta Light          | $\subseteq$ |
|       | Super Statuario White    | $\subseteq$ |
|       | Cassini Azul             | $\subseteq$ |
|       | Calacatta Lincoln        | $\subseteq$ |
| 3     | Italian Statuario Marble | $\subseteq$ |
| 1     | Smoke Carrara Blanco     | $\subseteq$ |
| SHEET | S/BOX                    | 10          |