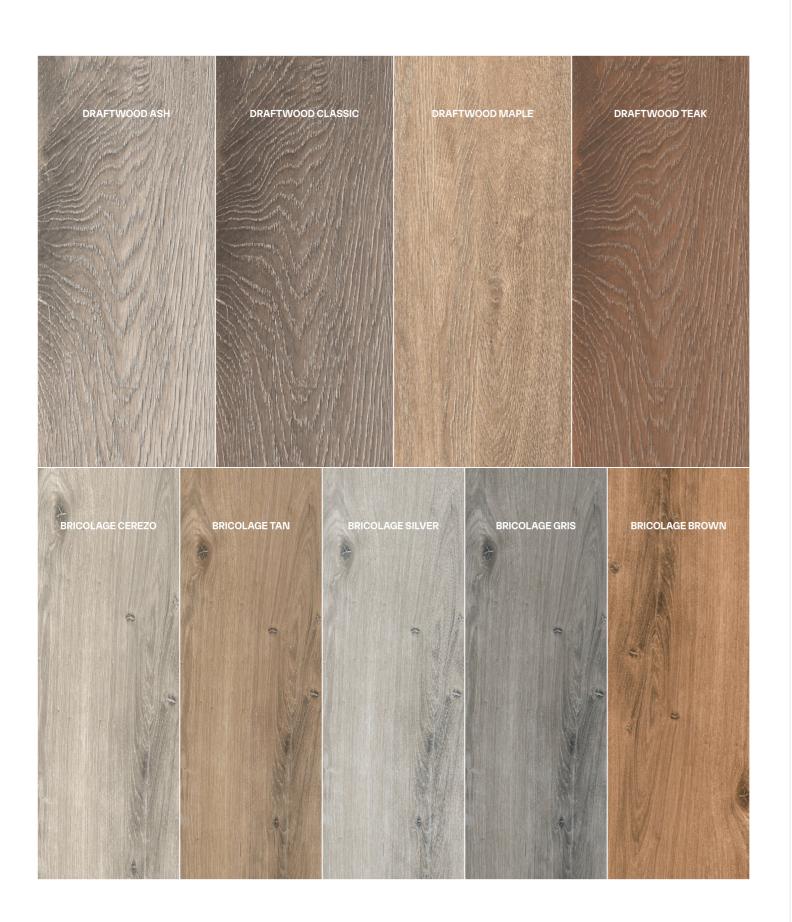

# WoodLux

Woodux

WoodLux is where comfort meets craftsmanship. This collection replicates the warmth of natural timber through hyper-realistic wood grains, while also offering the technical edge of a 3D anti-slip surface. The design radiates rustic charm, while the modern grip surface ensures safety and usability in high-traffic or moisture-prone areas.

The tones in the WoodLux range from golden ambers to deep oaks, providing a versatile palette that can suit traditional, Scandinavian, or contemporary themes. The tactile finish not only looks authentic but also feels like genuine wood underfoot, giving your interiors a touch of nature without the worry of maintenance.

Ideal for bathrooms, balconies, kitchens, or living spaces, WoodLux adds visual and practical warmth. Whether used in homes, cafes, or retail outlets, it delivers the emotional comfort of wood with the reliability of tile. It's where texture, tone, and technology unite to create something truly timeless.

## Sizes & Formats

|          |                | 600X1200 MM   | 200X1200 MI |
|----------|----------------|---------------|-------------|
|          |                | 9 mm          | 9 mm        |
|          |                | Wood Decor 3D | Grip        |
| Bric     | olage Brown    |               | $\leq$      |
| Bric     | olage Tan      |               | $\leq$      |
| Bric     | olage Silver   |               | $\subseteq$ |
| Bric     | olage Gris     |               | $\subseteq$ |
| Bric     | olage Cerezo   |               | $\boxtimes$ |
| Dra      | twood ASH      |               | $\subseteq$ |
| Dra      | twood Classic  |               | $\boxtimes$ |
| Dra      | twood Maple    |               | $\subseteq$ |
| Dra      | twood Teak     |               | $\subseteq$ |
| Ros      | ewood Beige    | riangle       |             |
| Ros      | ewood Pine     | $\leq$        |             |
| Ros      | ewood Ivory    | $\subseteq$   |             |
| Ros      | ewood Nero     | $\leq$        |             |
| Ros      | ewood Orange   | $\leq$        |             |
| Lan      | dwood(Decor)   | $\leq$        |             |
| Alpi     | ne Wood(Decor) | $\leq$        |             |
| PCS/BOX  |                | 2             | 5           |
| MQ/BOX   |                | 1,44          | 1.2         |
| KG/BOX   |                | 28            | 25          |
| BOX/PALL | ΕT             | 32            | 42          |
| MQ/PALLE | Т              | 46.08         | 50.4        |
| KG/PALLE |                | 896           | 1050        |