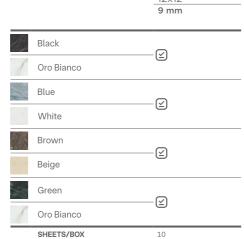

## MOSAICS

**30x30** 12"x12" Rett. Hexagon Beige

**30x30** 12"x12" Rett. Hexagon White

**30x30** 12"x12" Rett. Hexagon Ora Bianco

**30x30** 12"x12" Rett. Hexagon Blue

30x30 12"x12" Rett. Hexagon Black

**30x30** 12"x12" Rett. Hexagon Brown

**30x30** 12"x12" Rett. Hexagon Green

**30x30** 12"x12" Rett. Hexagon Red

|                                       |            | Polished    | Natural Feel | Lustrous |
|---------------------------------------|------------|-------------|--------------|----------|
| 4                                     | Beige      | $\subseteq$ | $\leq$       |          |
|                                       | White      | $\subseteq$ | $\subseteq$  |          |
| F                                     | Oro Bianco | $\subseteq$ | $\subseteq$  |          |
|                                       | Blue       |             | $\subseteq$  | $\leq$   |
| 1 1 1 1 1 1 1 1 1 1 1 1 1 1 1 1 1 1 1 | Black      |             | $\leq$       | $\leq$   |
|                                       | Brown      |             | $\leq$       | $\leq$   |
|                                       | Green      |             | $\leq$       | $\leq$   |
|                                       | Red        |             | $\boxtimes$  | $\leq$   |
|                                       | SHEETS/BOX | 10          |              |          |