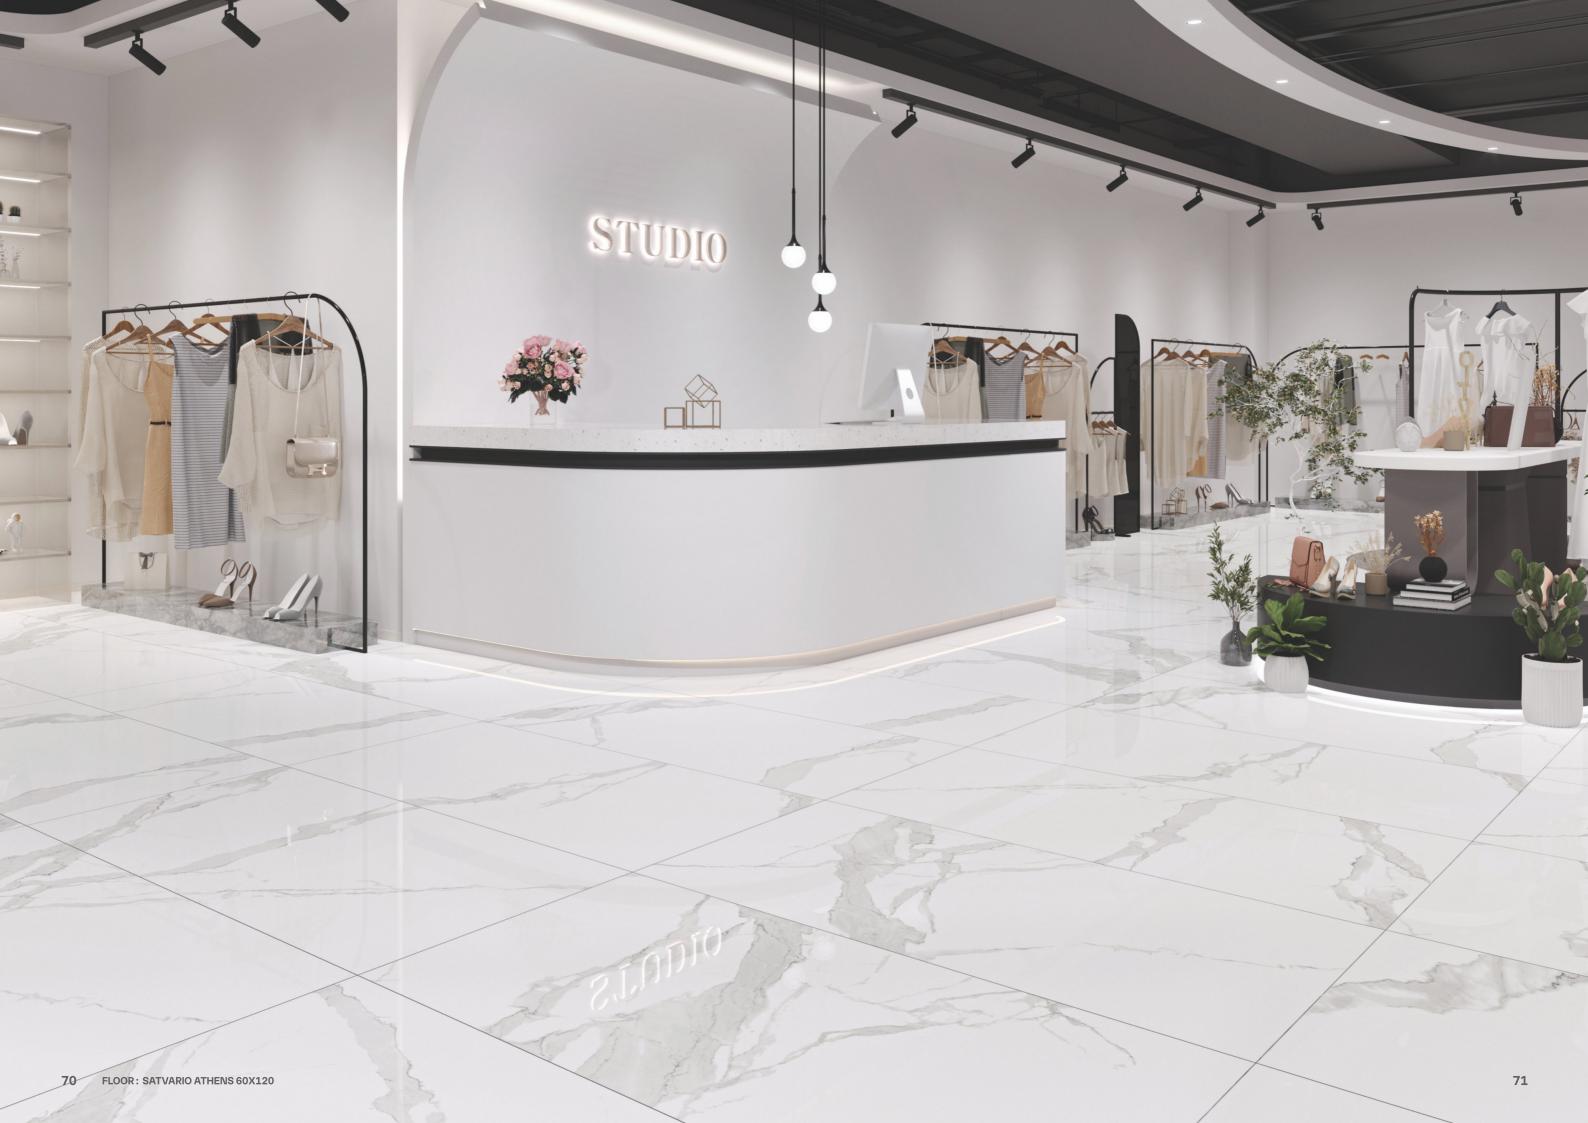

# Glacier

Calacatta Lincola

# Glacier

The Glacier Collection is sleek, polished, and radiantly clean. Designed for modern spaces that thrive on minimalism and clarity, its high-gloss surface reflects light to give interiors a brighter, more open atmosphere. It's ideal for designers who want to create fresh, contemporary spaces that feel both pure and premium.

The collection's smooth finish pairs effortlessly with neutral tones and modern textures, offering versatility across home and commercial interiors. Whether you're going for a crisp Scandinavian kitchen or a futuristic lounge, Glacier provides the perfect foundation.

Highly recommended for flooring, wall claddings, and kitchen areas, Glacier tiles are easy to clean, visually expansive, and built to last. It's a collection that champions modern simplicity and sparkling precision in every application.