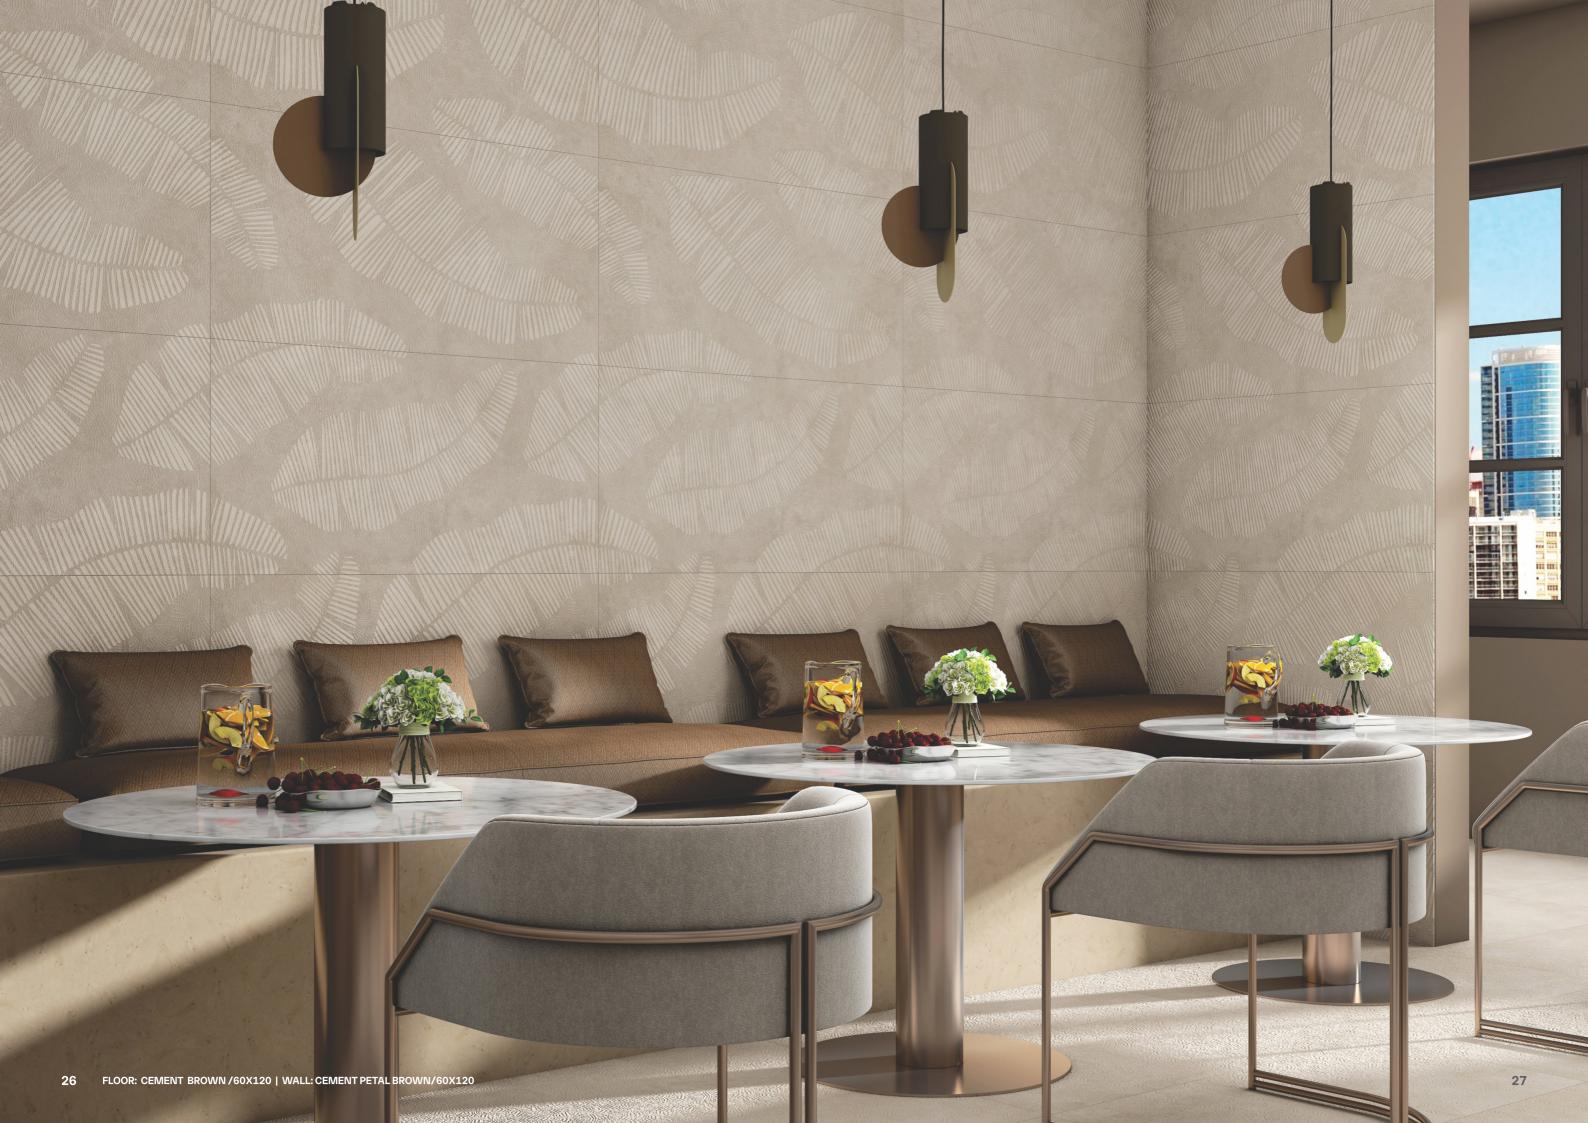

# **Multi Decor 3D**

Multi Decor is where art meets architecture. This collection is a curated blend of decorative designs that stand out through their intricate detailing and dimensional surface. Featuring 3D structures with a soft matte finish, it's built to bring personality and creativity into your interiors. Each piece is like a sculptural artwork that turns surfaces into storytelling elements.

From geometric elegance to floral flourishes, Multi Decor offers a wide palette of visual styles to choose from. Its depth adds shadow play and creates a dynamic look from different angles and lighting. The matte texture balances the bold patterns, making them easy to pair with minimalist or maximalist settings alike.

Whether used as accent walls in living rooms, feature backsplashes in kitchens, or vibrant panels in hospitality projects, Multi Decor delivers versatility with flair. For designers who love to make bold yet tasteful choices, this collection offers endless possibilities to craft visually rich and engaging environments.