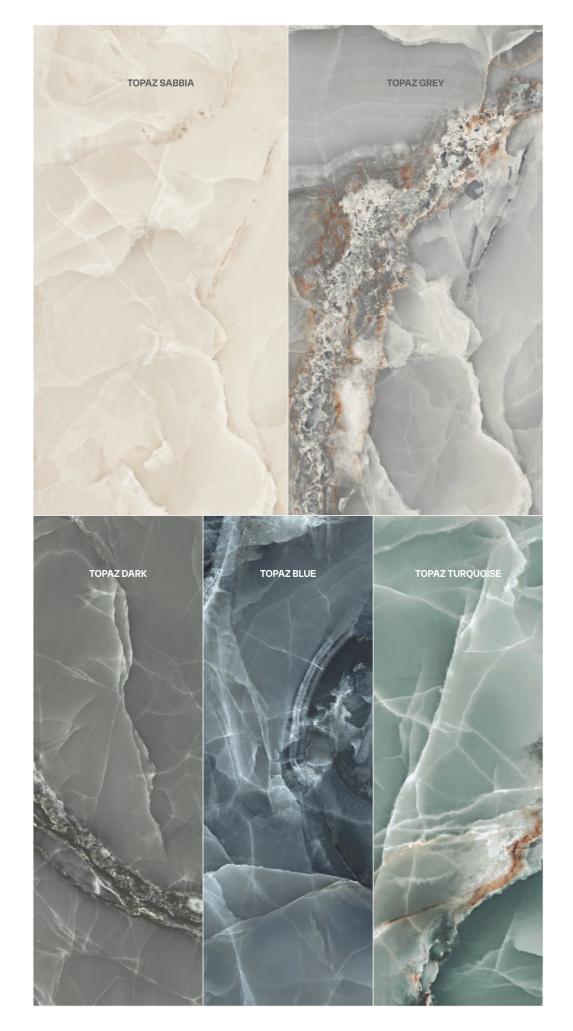

## MOSAICS

30x30 12"x12" Rett. Square 5x5 Topaz Sabbia

30x30 12"x12" Rett. Square 5x5 Topaz Grey

30x30 12"x12" Rett. Square 5x5 Topaz Dark

30x30 12"x12" Rett. Square 5x5 Topaz Blue

30x30 12"x12" Rett. Square 5x5 Topaz Turquoise

# Natural Feel Lustrous

|    | Topaz Sabbia    | $\leq$ | $\leq$      |
|----|-----------------|--------|-------------|
|    | Topaz Grey      | $\leq$ | $\subseteq$ |
|    | Topaz Dark      | $\leq$ | $\subseteq$ |
| N. | Topaz Blue      | $\leq$ | $\subseteq$ |
|    | Topaz Turquoise | $\leq$ | $\subseteq$ |
|    | PCS/BOX         | 10     |             |

## MOSAICS

30x30 12"x12" Rett. Hexagon Topaz Sabbia

30x30 12"x12" Rett. Hexagon Topaz Grey

30x30 12"x12" Rett. Hexagon Topaz Dark

30x30 12"x12" Rett. Hexagon Topaz Blue

30x30 12"x12" Rett. Hexagon Topaz Turquoise

|     |                 | Natural Feel | Lustrous    |
|-----|-----------------|--------------|-------------|
|     | Topaz Sabbia    | $\subseteq$  | $\subseteq$ |
|     | Topaz Grey      | $\subseteq$  | $\leq$      |
|     | Topaz Dark      | $\subseteq$  | $\leq$      |
| 150 | Topaz Blue      | $\subseteq$  | $\leq$      |
| 1   | Topaz Turquoise | $\subseteq$  | $\leq$      |
|     | PCS/BOX         | 10           |             |