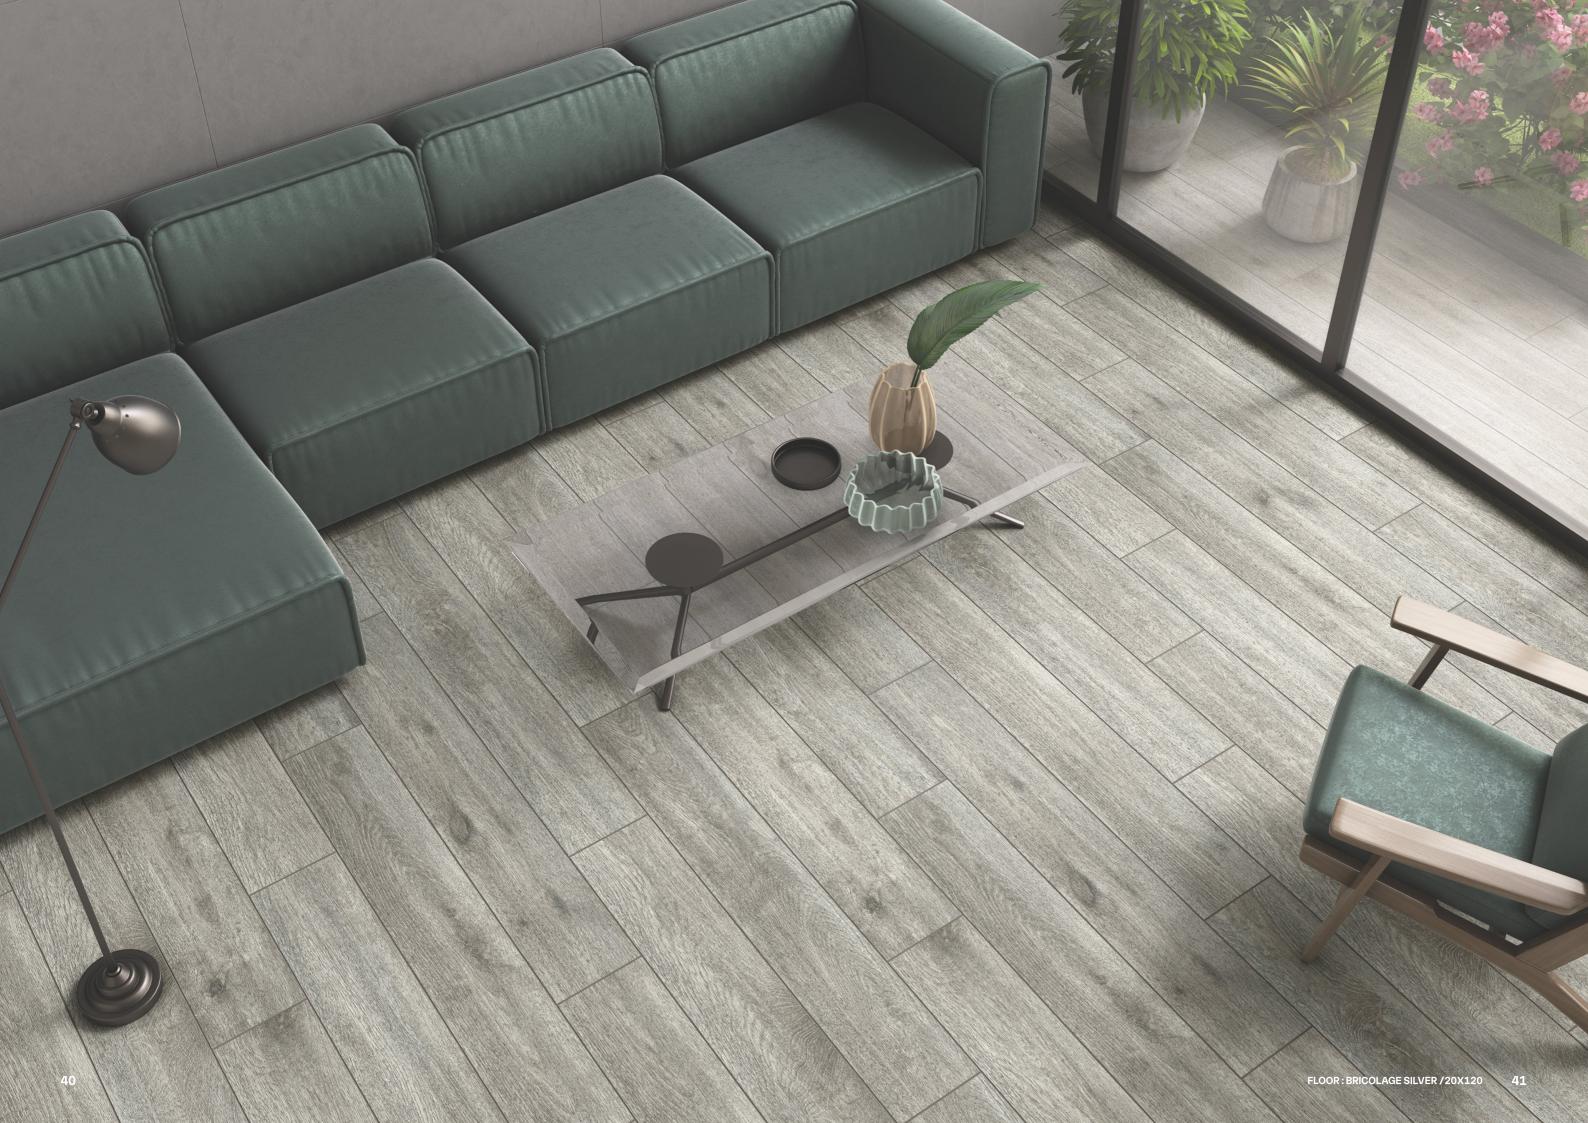

# WoodLux

Woodux

WoodLux is where comfort meets craftsmanship. This collection replicates the warmth of natural timber through hyper-realistic wood grains, while also offering the technical edge of a 3D anti-slip surface. The design radiates rustic charm, while the modern grip surface ensures safety and usability in high-traffic or moisture-prone areas.

The tones in the WoodLux range from golden ambers to deep oaks, providing a versatile palette that can suit traditional, Scandinavian, or contemporary themes. The tactile finish not only looks authentic but also feels like genuine wood underfoot, giving your interiors a touch of nature without the worry of maintenance.

Ideal for bathrooms, balconies, kitchens, or living spaces, WoodLux adds visual and practical warmth. Whether used in homes, cafes, or retail outlets, it delivers the emotional comfort of wood with the reliability of tile. It's where texture, tone, and technology unite to create something truly timeless.

FLOOR: BRICOLAGE GRIS/20X120

9 mm