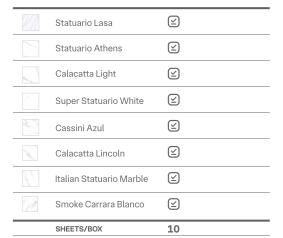

| VA    | Statuario Lasa           | $\subseteq$ |
|-------|--------------------------|-------------|
|       | Statuario Athens         | $\subseteq$ |
|       | Calacatta Light          | $\subseteq$ |
|       | Super Statuario White    | $\subseteq$ |
|       | Cassini Azul             | $\subseteq$ |
|       | Calacatta Lincoln        | $\subseteq$ |
| 3     | Italian Statuario Marble | $\subseteq$ |
| 1     | Smoke Carrara Blanco     | $\subseteq$ |
| SHEET | S/BOX                    | 10          |