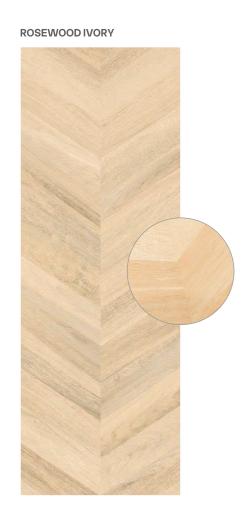

## Sizes & Formats

|          |                | 600X1200 MM   | 200X1200 MI |
|----------|----------------|---------------|-------------|
|          |                | 9 mm          | 9 mm        |
|          |                | Wood Decor 3D | Grip        |
| Bric     | olage Brown    |               | $\leq$      |
| Bric     | olage Tan      |               | $\leq$      |
| Bric     | olage Silver   |               | $\subseteq$ |
| Bric     | olage Gris     |               | $\subseteq$ |
| Bric     | olage Cerezo   |               | $\boxtimes$ |
| Dra      | twood ASH      |               | $\subseteq$ |
| Dra      | twood Classic  |               | $\boxtimes$ |
| Dra      | twood Maple    |               | $\subseteq$ |
| Dra      | twood Teak     |               | $\subseteq$ |
| Ros      | ewood Beige    | riangle       |             |
| Ros      | ewood Pine     | $\leq$        |             |
| Ros      | ewood Ivory    | $\subseteq$   |             |
| Ros      | ewood Nero     | $\leq$        |             |
| Ros      | ewood Orange   | $\leq$        |             |
| Lan      | dwood(Decor)   | $\leq$        |             |
| Alpi     | ne Wood(Decor) | $\leq$        |             |
| PCS/BOX  |                | 2             | 5           |
| MQ/BOX   |                | 1,44          | 1.2         |
| KG/BOX   |                | 28            | 25          |
| BOX/PALL | ΕT             | 32            | 42          |
| MQ/PALLE | Т              | 46.08         | 50.4        |
| KG/PALLE |                | 896           | 1050        |