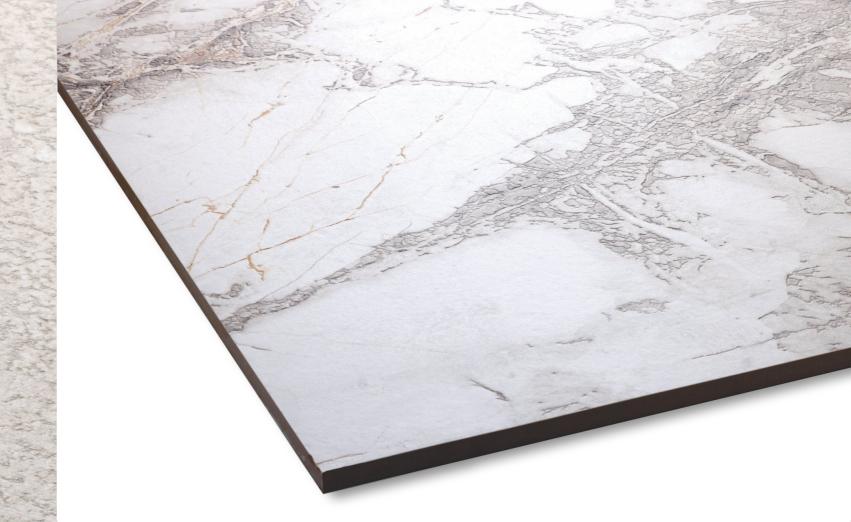

# Revolutionizing Tiles with Multi Dimensional 3D Technology

Multi Dimensional 3D Technology is a breakthrough in tile manufacturing, designed to create precisely defined edges, intricate surface textures, and seamless patterns with unmatched accuracy. Using advanced digital shaping and high-precision cutting techniques, this technology enhances the overall dimensional accuracy and surface detailing, resulting in tiles with crisp edges, refined finishes, and perfect geometric consistency. Whether it's natural stone textures, wood grains, or abstract patterns, DG Shape ensures a flawless and sophisticated look.

Beyond aesthetics, DG Shape Technology enhances durability, edge strength, and installation efficiency, making it ideal for high-traffic areas and large projects. Its advanced shaping ensures precision-cut edges and superior integrity, reducing chipping and wear over time.

DG Shape Technology enables seamless joint alignments, minimizing grout lines for a smooth, continuous surface. With cutting-edge innovation and craftsmanship, it redefines modern tile design, delivering a flawless, sophisticated finish.