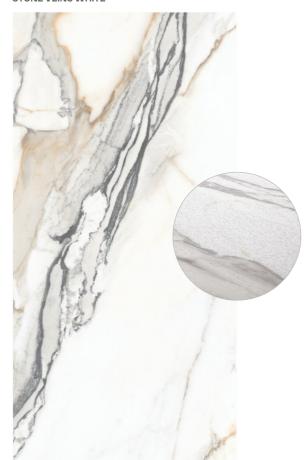

#### STONE VEINS WHITE

STONE VEINS NERO

STONE VEINS CREMA

Transform your space with stylish, durable decor flooring tiles for a timeless, elegant look.

9 mm

MULTI DIMENSIONAL

## Multi Dimensional 3D

| 16         | Stone Veins Oro   | $\subseteq$ |  |
|------------|-------------------|-------------|--|
| 1          | Stone Veins White | $\subseteq$ |  |
|            | Stone Veins Nero  | $\subseteq$ |  |
|            | Stone Veins Crema |             |  |
| PCS/BOX    |                   | 2           |  |
| MQ/BOX     |                   | 1,44        |  |
| KG/BOX     |                   | 28          |  |
| BOX/PALLET |                   | 32          |  |
| MQ/PALLET  |                   | 46.08       |  |
| KG/        | PALLET            | 896         |  |
|            |                   |             |  |