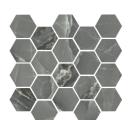

## MOSAICS

**30x30** 12"x12" Rett. Hexagon Beige

**30x30** 12"x12" Rett. Hexagon White

**30x30** 12"x12" Rett. Hexagon Ora Bianco

**30x30** 12"x12" Rett. Hexagon Blue

30x30 12"x12" Rett. Hexagon Black

**30x30** 12"x12" Rett. Hexagon Brown

**30x30** 12"x12" Rett. Hexagon Green

**30x30** 12"x12" Rett. Hexagon Red

|                                       |            | Polished    | Natural Feel | Lustrous |
|---------------------------------------|------------|-------------|--------------|----------|
| 4                                     | Beige      | $\subseteq$ | $\leq$       |          |
|                                       | White      | $\subseteq$ | $\subseteq$  |          |
| F                                     | Oro Bianco | $\subseteq$ | $\subseteq$  |          |
|                                       | Blue       |             | $\subseteq$  | $\leq$   |
| 1 1 1 1 1 1 1 1 1 1 1 1 1 1 1 1 1 1 1 | Black      |             | $\leq$       | $\leq$   |
|                                       | Brown      |             | $\leq$       | $\leq$   |
|                                       | Green      |             | $\leq$       | $\leq$   |
|                                       | Red        |             | $\boxtimes$  | $\leq$   |
|                                       | SHEETS/BOX | 10          |              |          |

Hexagon **30x30** rett. 12x12 9 mm