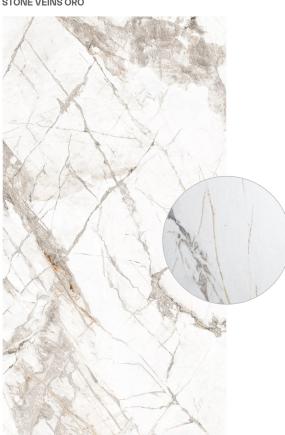

# **Stone Veins**

Stone Veins Crem

16 FLOOR & WALL: STONE VEINS ORO

## Multi Dimensional 3D

| 16         | Stone Veins Oro   | $\subseteq$ |  |
|------------|-------------------|-------------|--|
| 1          | Stone Veins White | $\subseteq$ |  |
|            | Stone Veins Nero  | $\subseteq$ |  |
|            | Stone Veins Crema |             |  |
| PCS/BOX    |                   | 2           |  |
| MQ/BOX     |                   | 1,44        |  |
| KG/BOX     |                   | 28          |  |
| BOX/PALLET |                   | 32          |  |
| MQ/PALLET  |                   | 46.08       |  |
| KG/        | PALLET            | 896         |  |
|            |                   |             |  |