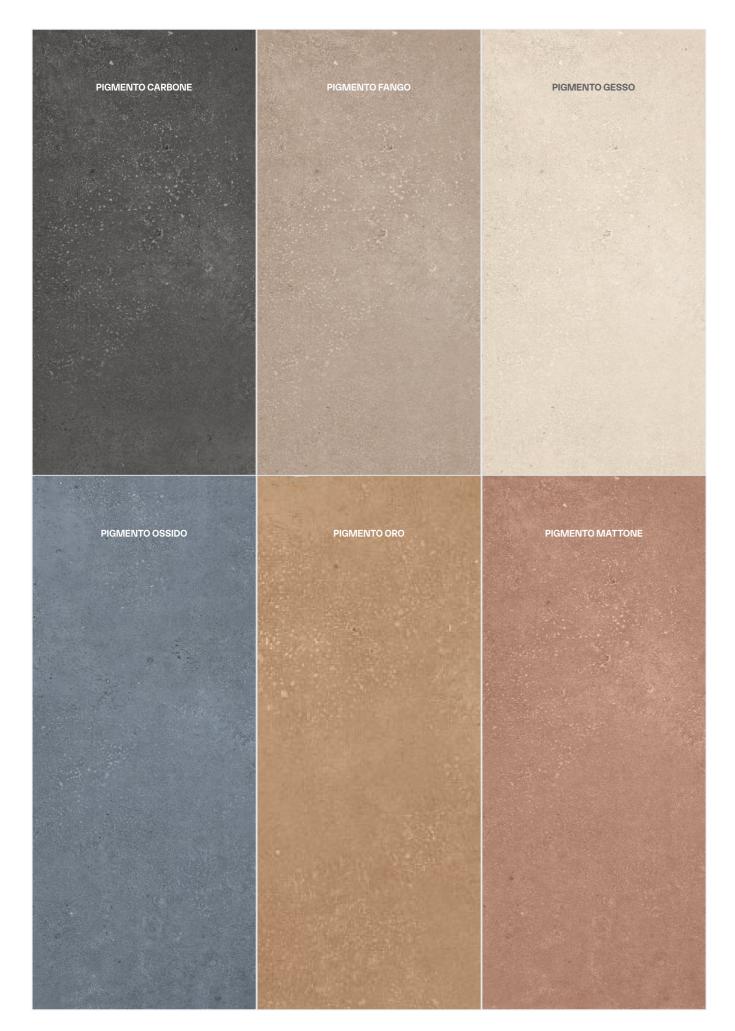

# **Pigmento**

# **Pigmento**

Pigmento is designed for high-performance environments that demand both safety and aesthetics. Engineered with a Grippon surface technology, this collection ensures maximum slip resistance, making it ideal for wet areas, commercial zones, and outdoor spaces. Its performance, however, doesn't come at the cost of style.

With a clean, minimal surface design, Pigmento offers a smooth visual canvas that blends effortlessly with any décor theme, from industrial to minimalist and from urban to tropical. The subdued tones enhance practicality while offering flexibility for creative spatial planning.

Ideal for kitchens, bathrooms, terraces, and public spaces, Pigmento is a go-to for architects and designers who prioritize user safety without compromising on appearance. When form meets function, the result is a surface that looks as smart as it performs.

FLOOR & WALL: PIGMENTO OSSIDO

Sizes & Formats

|                  |             |             |             | -           |
|------------------|-------------|-------------|-------------|-------------|
|                  | 600X1200 MM | 600X600 MM  | 800X800 MM  | 300X600 MM  |
|                  | 9 mm        | 9 mm        | 9 mm        | 9 mm        |
|                  |             |             |             |             |
|                  | Grippon     | Grippon     | Grippon     | Grippon     |
| Pigmento Mattone | $\subseteq$ | $\subseteq$ | $\subseteq$ |             |
| Pigmento Gesso   | $\subseteq$ | $\leq$      | $\leq$      | $\boxtimes$ |
| Pigmento Fango   | $\leq$      | $\leq$      | $\leq$      | $\boxtimes$ |
| Pigmento Carbone | $\leq$      | $\leq$      | $\leq$      | $\subseteq$ |
| Pigmento Oro     | $\subseteq$ | $\leq$      | $\leq$      | $\boxtimes$ |
| Pigmento Ossido  | $\leq$      | $\subseteq$ | $\leq$      | $\subseteq$ |
| PCS/BOX          | 2           | 4           | 3           | 6           |
| MQ/BOX           | 1,44        | 1,44        | 1.92        | 1.08        |
| KG/BOX           | 28          | 27          | 40          | 20          |
| BOX/PALLET       | 32          | 40          | 32          | 48          |
| MQ/PALLET        | 46.08       | 57.6        | 61.44       | 51.84       |
| KG/PALLET        | 896         | 1080        | 1280        | 960         |