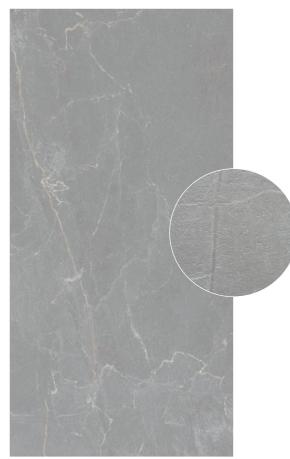

# **Stone Veins**

Stone Veins Crem

# **Stone Veins**

Inspired by the rich detailing of natural stone, the Stone Veins Collection brings rugged charm and modern sophistication into perfect balance. Its multi-dimensional 3D structure creates a tactile depth that not only looks stunning but feels substantial underfoot. The matte finish enhances the realistic stone effect, giving spaces a grounded and earthy vibe.

Each tile showcases bold, intricate veining that captures the raw, untouched beauty of stone, while still being refined enough for interior settings. The textural interplay between highs and lows creates shadows and depth, adding character and intensity to walls and floors. Stone Veins celebrates imperfection in the most artistic way possible.

Perfect for feature walls, high-impact flooring, and accent zones in both residential and commercial spaces, this collection is for those who appreciate texture-driven design. With Stone Veins, your space becomes a tribute to the untamed beauty of nature, reimagined through the lens of contemporary craftsmanship.