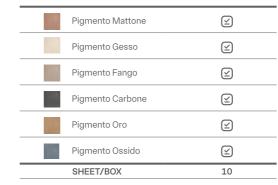

FLOOR & WALL: PIGMENTO OSSIDO

Sizes & Formats

|                  |             |             |             | -           |
|------------------|-------------|-------------|-------------|-------------|
|                  | 600X1200 MM | 600X600 MM  | 800X800 MM  | 300X600 MM  |
|                  | 9 mm        | 9 mm        | 9 mm        | 9 mm        |
|                  |             |             |             |             |
|                  | Grippon     | Grippon     | Grippon     | Grippon     |
| Pigmento Mattone | $\subseteq$ | $\subseteq$ | $\subseteq$ |             |
| Pigmento Gesso   | $\subseteq$ | $\leq$      | $\leq$      | $\boxtimes$ |
| Pigmento Fango   | $\leq$      | $\leq$      | $\leq$      | $\boxtimes$ |
| Pigmento Carbone | $\leq$      | $\leq$      | $\leq$      | $\subseteq$ |
| Pigmento Oro     | $\subseteq$ | $\leq$      | $\leq$      | $\boxtimes$ |
| Pigmento Ossido  | $\leq$      | $\subseteq$ | $\leq$      | $\subseteq$ |
| PCS/BOX          | 2           | 4           | 3           | 6           |
| MQ/BOX           | 1,44        | 1,44        | 1.92        | 1.08        |
| KG/BOX           | 28          | 27          | 40          | 20          |
| BOX/PALLET       | 32          | 40          | 32          | 48          |
| MQ/PALLET        | 46.08       | 57.6        | 61.44       | 51.84       |
| KG/PALLET        | 896         | 1080        | 1280        | 960         |

#### Grippon

|   | Pigmento Mattone | $\leq$ |
|---|------------------|--------|
|   | Pigmento Gesso   | $\leq$ |
| 7 | Pigmento Fango   | $\leq$ |
|   | Pigmento Carbone | $\leq$ |
|   | Pigmento Oro     | $\leq$ |
|   | Pigmento Ossido  | $\leq$ |
|   | SHEET/BOY        | 10     |