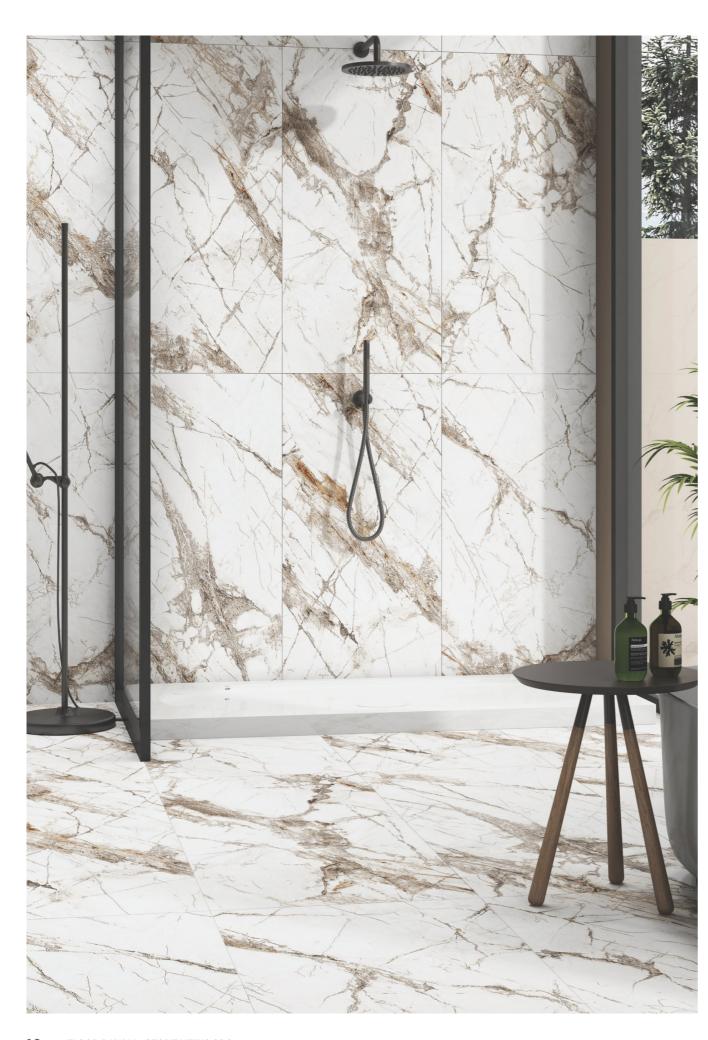

# **Stone Veins**

Stone Veins Crem

# **Stone Veins**

Inspired by the rich detailing of natural stone, the Stone Veins Collection brings rugged charm and modern sophistication into perfect balance. Its multi-dimensional 3D structure creates a tactile depth that not only looks stunning but feels substantial underfoot. The matte finish enhances the realistic stone effect, giving spaces a grounded and earthy vibe.

Each tile showcases bold, intricate veining that captures the raw, untouched beauty of stone, while still being refined enough for interior settings. The textural interplay between highs and lows creates shadows and depth, adding character and intensity to walls and floors. Stone Veins celebrates imperfection in the most artistic way possible.

Perfect for feature walls, high-impact flooring, and accent zones in both residential and commercial spaces, this collection is for those who appreciate texture-driven design. With Stone Veins, your space becomes a tribute to the untamed beauty of nature, reimagined through the lens of contemporary craftsmanship.