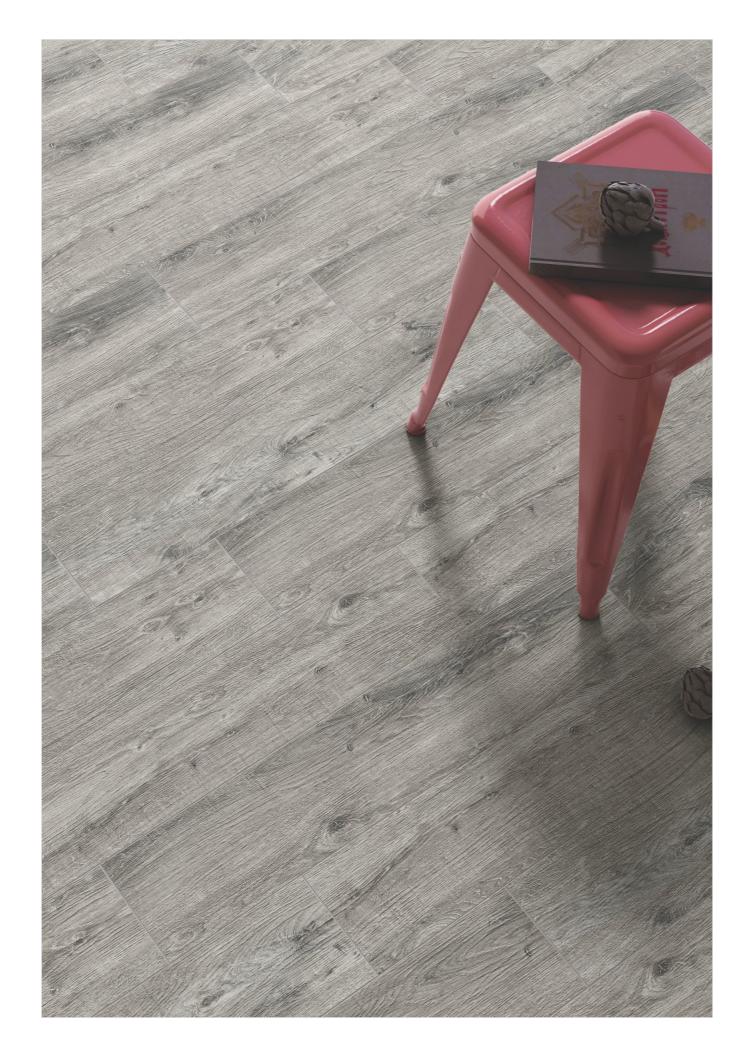

# WoodLux

Woodux

WoodLux is where comfort meets craftsmanship. This collection replicates the warmth of natural timber through hyper-realistic wood grains, while also offering the technical edge of a 3D anti-slip surface. The design radiates rustic charm, while the modern grip surface ensures safety and usability in high-traffic or moisture-prone areas.

The tones in the WoodLux range from golden ambers to deep oaks, providing a versatile palette that can suit traditional, Scandinavian, or contemporary themes. The tactile finish not only looks authentic but also feels like genuine wood underfoot, giving your interiors a touch of nature without the worry of maintenance.

Ideal for bathrooms, balconies, kitchens, or living spaces, WoodLux adds visual and practical warmth. Whether used in homes, cafes, or retail outlets, it delivers the emotional comfort of wood with the reliability of tile. It's where texture, tone, and technology unite to create something truly timeless.

FLOOR: BRICOLAGE GRIS/20X120

9 mm