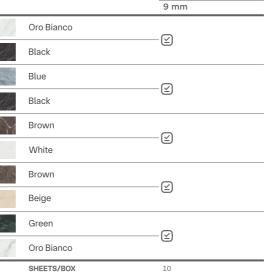

**30x30** 12"x12" Rett. Hexagon Green

**30x30** 12"x12" Rett. Hexagon Red

|                                       |            | Polished    | Natural Feel | Lustrous |
|---------------------------------------|------------|-------------|--------------|----------|
| 4                                     | Beige      | $\subseteq$ | $\leq$       |          |
|                                       | White      | $\subseteq$ | $\subseteq$  |          |
| F                                     | Oro Bianco | $\subseteq$ | $\subseteq$  |          |
|                                       | Blue       |             | $\subseteq$  | $\leq$   |
| 1 1 1 1 1 1 1 1 1 1 1 1 1 1 1 1 1 1 1 | Black      |             | $\leq$       | $\leq$   |
|                                       | Brown      |             | $\leq$       | $\leq$   |
|                                       | Green      |             | $\leq$       | $\leq$   |
|                                       | Red        |             | $\boxtimes$  | $\leq$   |
|                                       | SHEETS/BOX | 10          |              |          |