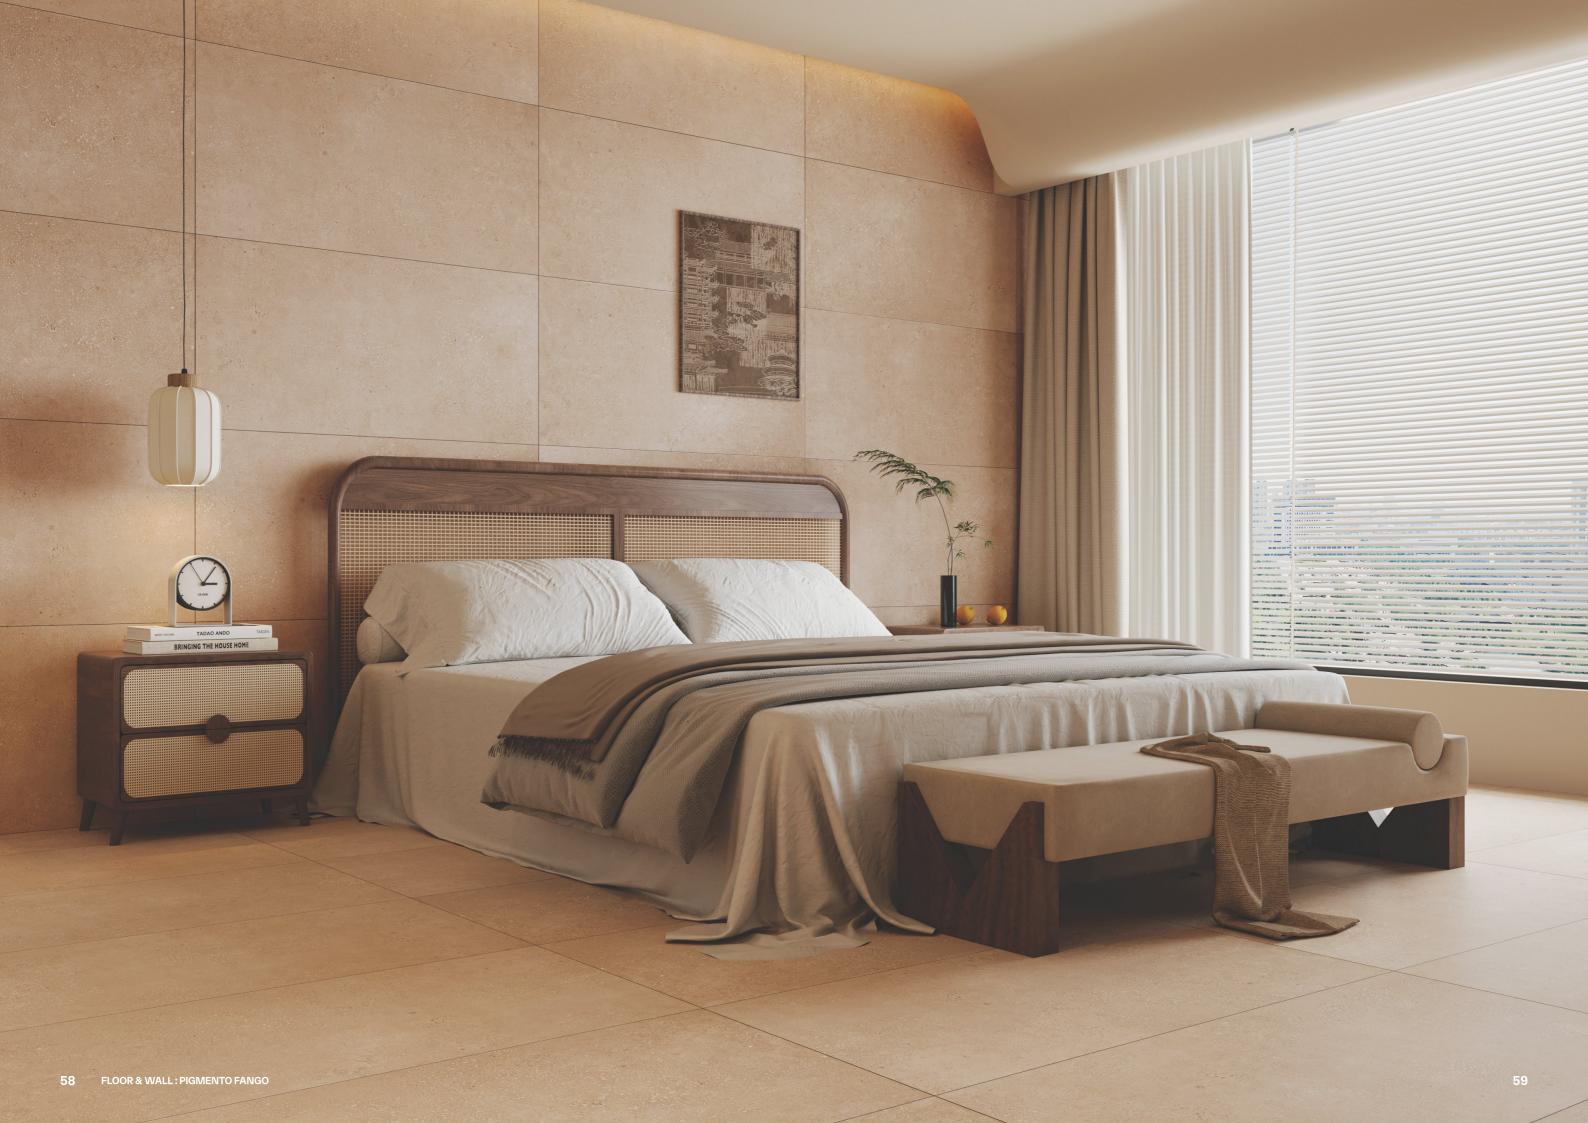

# **Pigmento**

# **Pigmento**

Pigmento is designed for high-performance environments that demand both safety and aesthetics. Engineered with a Grippon surface technology, this collection ensures maximum slip resistance, making it ideal for wet areas, commercial zones, and outdoor spaces. Its performance, however, doesn't come at the cost of style.

With a clean, minimal surface design, Pigmento offers a smooth visual canvas that blends effortlessly with any décor theme, from industrial to minimalist and from urban to tropical. The subdued tones enhance practicality while offering flexibility for creative spatial planning.

Ideal for kitchens, bathrooms, terraces, and public spaces, Pigmento is a go-to for architects and designers who prioritize user safety without compromising on appearance. When form meets function, the result is a surface that looks as smart as it performs.