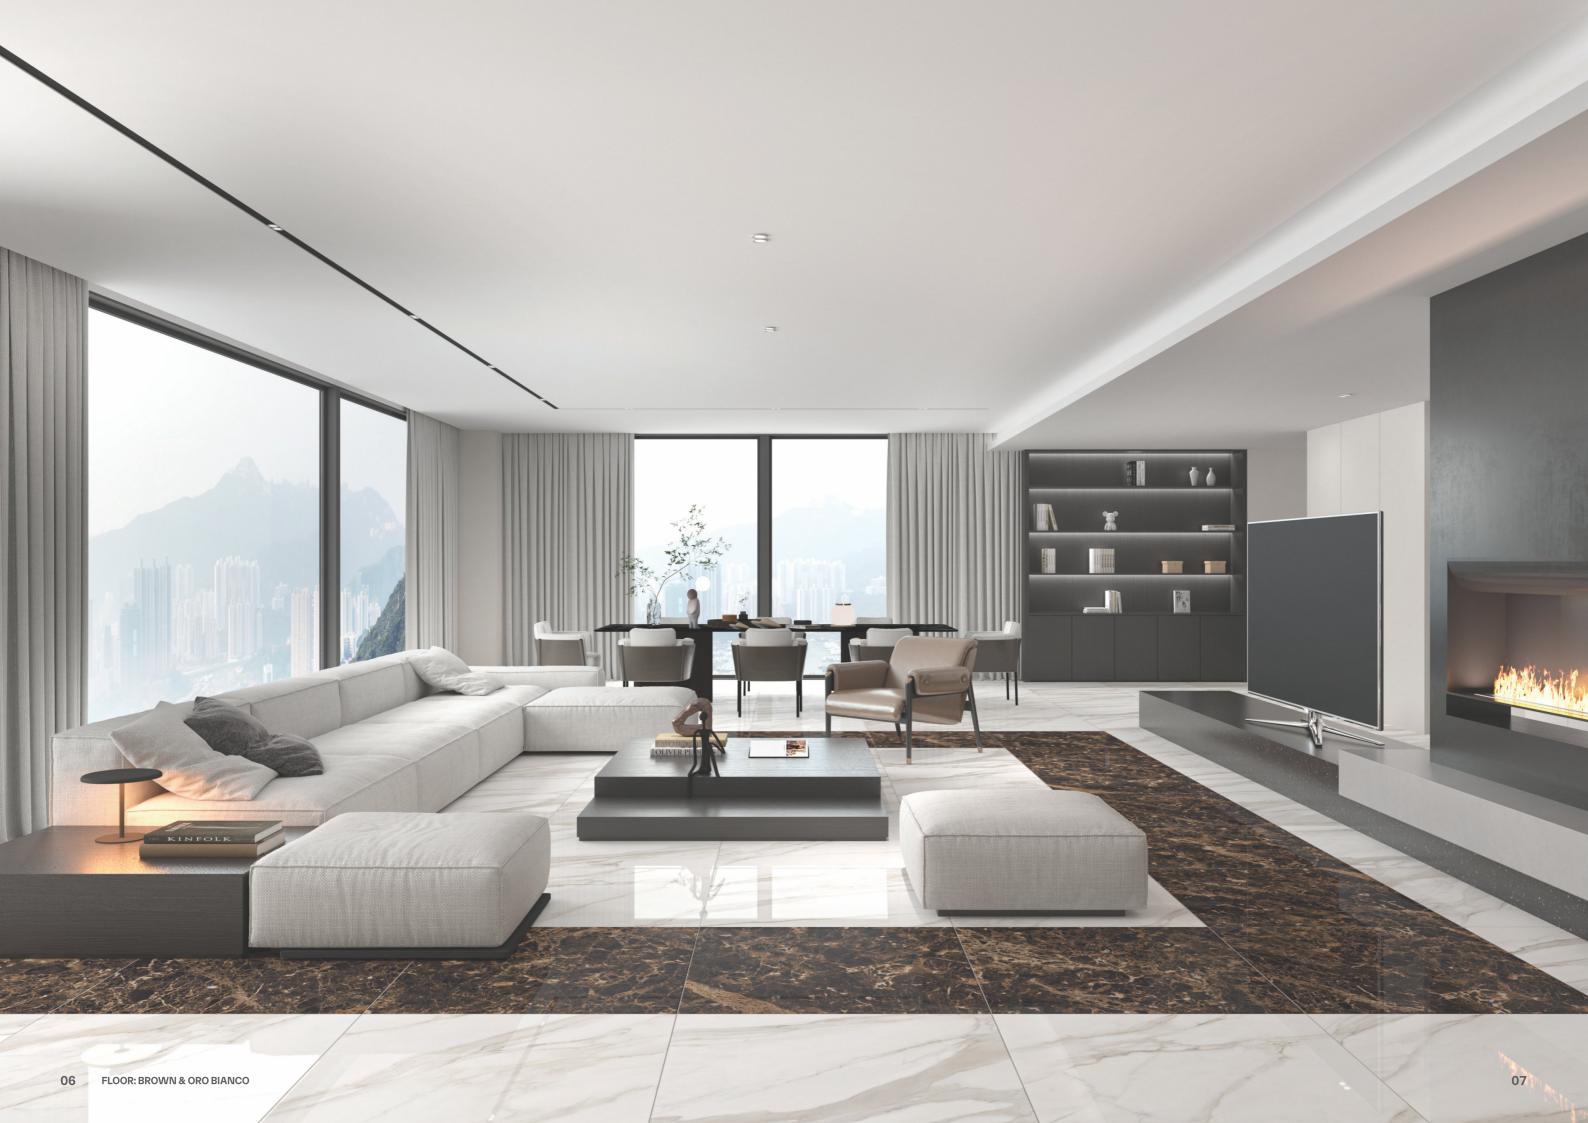

# Majestic

The Majestic Collection exudes timeless elegance with its ultra-polished and lustrous surface that reflects sophistication in every detail. Designed for interiors that demand grandeur and brilliance, each tile offers a mirror-like finish that amplifies light and adds a sleek dimension to any room. Whether it's a luxurious living room or a hotel lobby, this collection transforms everyday spaces into extraordinary experiences.

What sets Majestic apart is its natural, free-flowing design that mimics the effortless beauty of stone and mineral formations. The soft veining and organic textures seamlessly blend with the high-gloss finish, creating a visual harmony that is both calming and captivating. It's a perfect fusion of nature's randomness and refined craftsmanship.

Ideal for upscale residences, commercial lounges, and contemporary architectural settings, the Majestic Collection is more than just a tile it's a statement of taste. When elegance meets ease, and beauty meets functionality, the result is a surface that will never go unnoticed. Elevate your interiors with a surface that's as majestic as its name.

04 FLOOR: MAJESTIC BLACK & WHITE

Majestic PORCELAIN STONEWEARE

Sizes & Formats

|     |                     | Polished    | Natural Feel | Lustrous    |       |
|-----|---------------------|-------------|--------------|-------------|-------|
| H   | Majestic Beige      | $\subseteq$ | $\subseteq$  |             |       |
|     | Majestic White      | $\subseteq$ | $\leq$       |             |       |
| 4   | Majestic Oro Bianco | $\subseteq$ | $\subseteq$  |             |       |
|     | Majestic Blue       |             | $\subseteq$  | $\leq$      |       |
|     | Majestic Black      |             | $\subseteq$  | $\leq$      |       |
|     | Majestic Brown      |             | $\subseteq$  | $\leq$      |       |
|     | Majestic Green      |             | $\leq$       | $\subseteq$ |       |
|     | Majestic Red        |             | $\subseteq$  | $\leq$      |       |
| PCS | S/BOX               | 2           | 4            | 3           | 6     |
| MQ  | /BOX                | 1,44        | 1,44         | 1.92        | 1.08  |
| KG/ | BOX                 | 28          | 27           | 40          | 20    |
| BO  | K/PALLET            | 32          | 40           | 32          | 48    |
| MQ  | /PALLET             | 46.08       | 57.6         | 61.44       | 51.84 |
| KG/ | PALLET PALLET       | 896         | 1080         | 1280        | 960   |