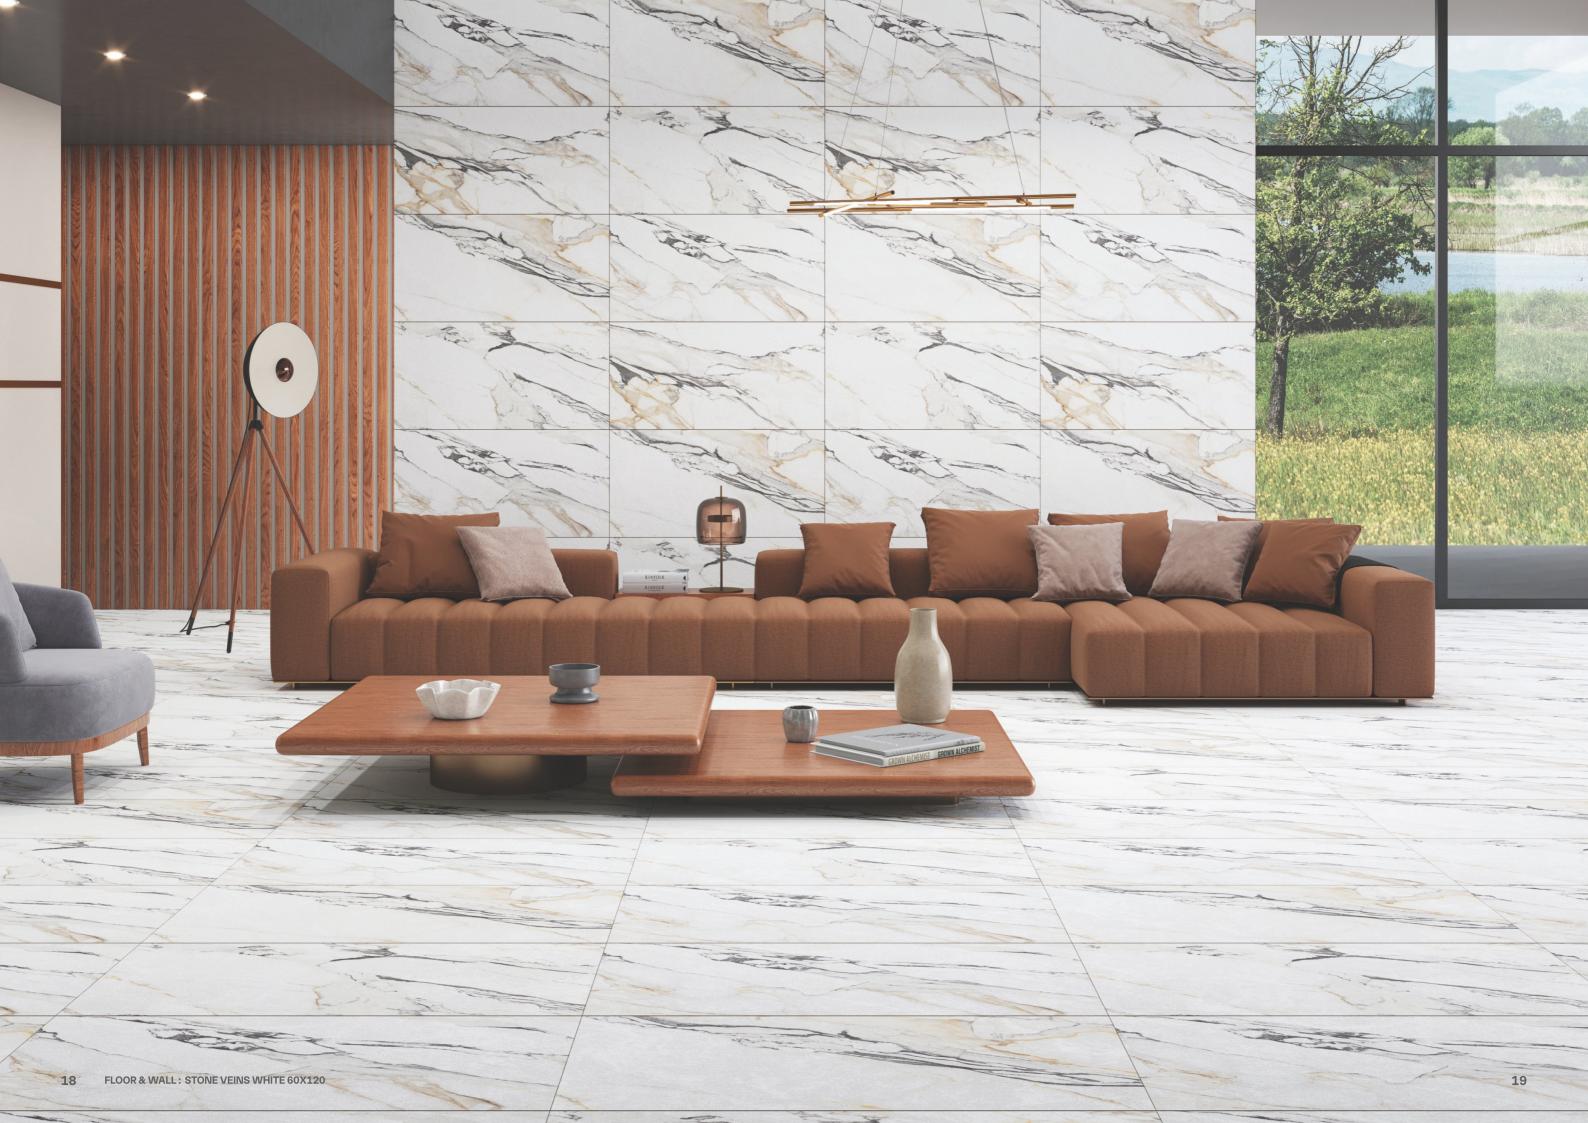

# **Stone Veins**

Stone Veins Crem

# **Stone Veins**

Inspired by the rich detailing of natural stone, the Stone Veins Collection brings rugged charm and modern sophistication into perfect balance. Its multi-dimensional 3D structure creates a tactile depth that not only looks stunning but feels substantial underfoot. The matte finish enhances the realistic stone effect, giving spaces a grounded and earthy vibe.

Each tile showcases bold, intricate veining that captures the raw, untouched beauty of stone, while still being refined enough for interior settings. The textural interplay between highs and lows creates shadows and depth, adding character and intensity to walls and floors. Stone Veins celebrates imperfection in the most artistic way possible.

Perfect for feature walls, high-impact flooring, and accent zones in both residential and commercial spaces, this collection is for those who appreciate texture-driven design. With Stone Veins, your space becomes a tribute to the untamed beauty of nature, reimagined through the lens of contemporary craftsmanship.