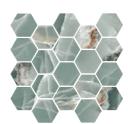

## MOSAICS

30x30 12"x12" Rett. Hexagon Topaz Sabbia

30x30 12"x12" Rett. Hexagon Topaz Grey

30x30 12"x12" Rett. Hexagon Topaz Dark

30x30 12"x12" Rett. Hexagon Topaz Blue

30x30 12"x12" Rett. Hexagon Topaz Turquoise

|     |                 | Natural Feel | Lustrous    |
|-----|-----------------|--------------|-------------|
|     | Topaz Sabbia    | $\subseteq$  | $\subseteq$ |
|     | Topaz Grey      | $\subseteq$  | $\leq$      |
|     | Topaz Dark      | $\subseteq$  | $\leq$      |
| 150 | Topaz Blue      | $\subseteq$  | $\leq$      |
| 1   | Topaz Turquoise | $\subseteq$  | $\leq$      |
|     | PCS/BOX         | 10           |             |