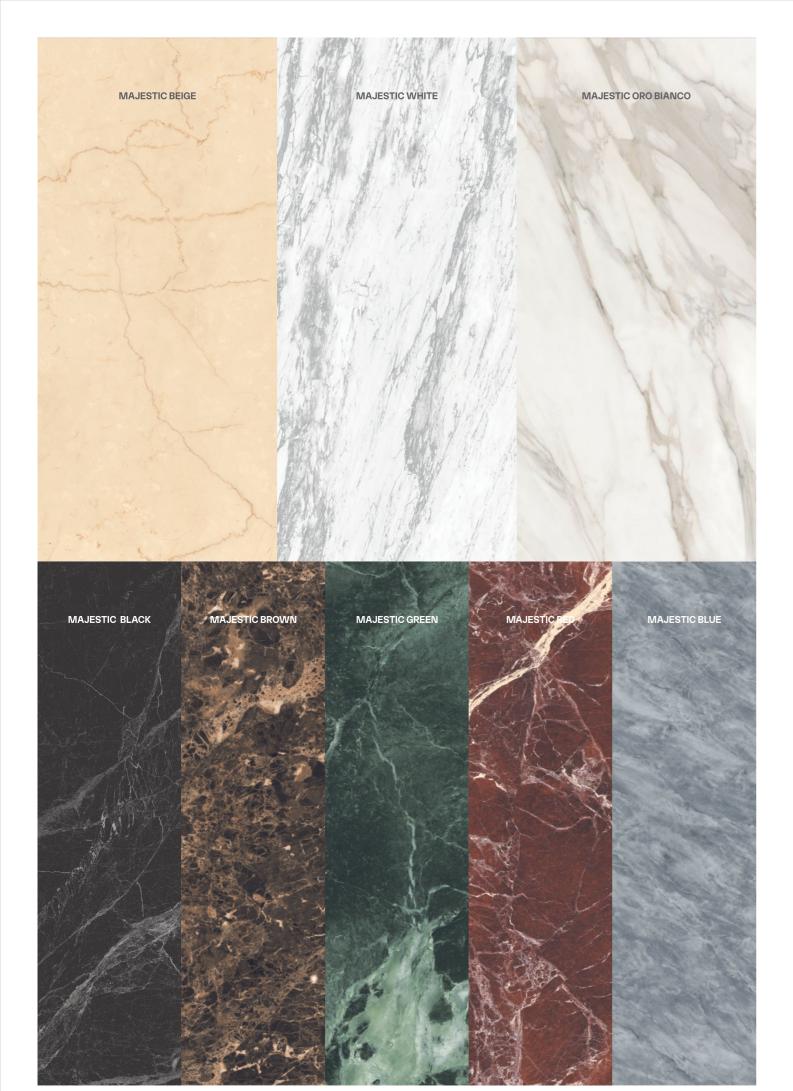

04 FLOOR: MAJESTIC BLACK & WHITE

Majestic PORCELAIN STONEWEARE

Sizes & Formats

|     |                     | Polished    | Natural Feel | Lustrous    |       |
|-----|---------------------|-------------|--------------|-------------|-------|
| H   | Majestic Beige      | $\subseteq$ | $\subseteq$  |             |       |
|     | Majestic White      | $\subseteq$ | $\leq$       |             |       |
| 4   | Majestic Oro Bianco | $\subseteq$ | $\subseteq$  |             |       |
|     | Majestic Blue       |             | $\subseteq$  | $\leq$      |       |
|     | Majestic Black      |             | $\subseteq$  | $\leq$      |       |
|     | Majestic Brown      |             | $\subseteq$  | $\leq$      |       |
|     | Majestic Green      |             | $\leq$       | $\subseteq$ |       |
|     | Majestic Red        |             | $\subseteq$  | $\leq$      |       |
| PCS | S/BOX               | 2           | 4            | 3           | 6     |
| MQ  | /BOX                | 1,44        | 1,44         | 1.92        | 1.08  |
| KG/ | BOX                 | 28          | 27           | 40          | 20    |
| BO  | K/PALLET            | 32          | 40           | 32          | 48    |
| MQ  | /PALLET             | 46.08       | 57.6         | 61.44       | 51.84 |
| KG/ | PALLET PALLET       | 896         | 1080         | 1280        | 960   |

#### Polished Natural Feel Lustrous Beige $\leq$ $\leq$ $\leq$ $\leq$ White $\leq$ $\leq$ Oro Bianco $\leq$ $\leq$ Blue $\leq$ $\leq$ Black $\leq$ $\leq$ Brown $\leq$ $\leq$ Green $\leq$ $\leq$ Red SHEETS/BOX

**30x30** 12"x12" Rett. Hexagon Green

**30x30** 12"x12" Rett. Hexagon Red

|                                       |            | Polished    | Natural Feel | Lustrous |
|---------------------------------------|------------|-------------|--------------|----------|
| 4                                     | Beige      | $\subseteq$ | $\leq$       |          |
|                                       | White      | $\subseteq$ | $\subseteq$  |          |
| F                                     | Oro Bianco | $\subseteq$ | $\subseteq$  |          |
|                                       | Blue       |             | $\subseteq$  | $\leq$   |
| 1 1 1 1 1 1 1 1 1 1 1 1 1 1 1 1 1 1 1 | Black      |             | $\leq$       | $\leq$   |
|                                       | Brown      |             | $\leq$       | $\leq$   |
|                                       | Green      |             | $\leq$       | $\leq$   |
|                                       | Red        |             | $\boxtimes$  | $\leq$   |
|                                       | SHEETS/BOX | 10          |              |          |

## Multi Dimensional 3D

| 16         | Stone Veins Oro   | $\subseteq$ |  |
|------------|-------------------|-------------|--|
| 1          | Stone Veins White | $\subseteq$ |  |
|            | Stone Veins Nero  | $\subseteq$ |  |
|            | Stone Veins Crema |             |  |
| PCS/BOX    |                   | 2           |  |
| MQ/BOX     |                   | 1,44        |  |
| KG/BOX     |                   | 28          |  |
| BOX/PALLET |                   | 32          |  |
| MQ/PALLET  |                   | 46.08       |  |
| KG/        | PALLET            | 896         |  |
|            |                   |             |  |

## Sizes & Formats

|          |                | 600X1200 MM   | 200X1200 MI |
|----------|----------------|---------------|-------------|
|          |                | 9 mm          | 9 mm        |
|          |                | Wood Decor 3D | Grip        |
| Bric     | olage Brown    |               | $\leq$      |
| Bric     | olage Tan      |               | $\leq$      |
| Bric     | olage Silver   |               | $\subseteq$ |
| Bric     | olage Gris     |               | $\subseteq$ |
| Bric     | olage Cerezo   |               | $\boxtimes$ |
| Dra      | twood ASH      |               | $\subseteq$ |
| Dra      | twood Classic  |               | $\boxtimes$ |
| Dra      | twood Maple    |               | $\subseteq$ |
| Dra      | twood Teak     |               | $\subseteq$ |
| Ros      | ewood Beige    | riangle       |             |
| Ros      | ewood Pine     | $\leq$        |             |
| Ros      | ewood Ivory    | $\subseteq$   |             |
| Ros      | ewood Nero     | $\leq$        |             |
| Ros      | ewood Orange   | $\leq$        |             |
| Lan      | dwood(Decor)   | $\leq$        |             |
| Alpi     | ne Wood(Decor) | $\leq$        |             |
| PCS/BOX  |                | 2             | 5           |
| MQ/BOX   |                | 1,44          | 1.2         |
| KG/BOX   |                | 28            | 25          |
| BOX/PALL | ΕT             | 32            | 42          |
| MQ/PALLE | Т              | 46.08         | 50.4        |
| KG/PALLE |                | 896           | 1050        |

# Natural Feel Lustrous

|    | Topaz Sabbia    | $\leq$ | $\leq$      |
|----|-----------------|--------|-------------|
|    | Topaz Grey      | $\leq$ | $\subseteq$ |
|    | Topaz Dark      | $\leq$ | $\subseteq$ |
| N. | Topaz Blue      | $\leq$ | $\subseteq$ |
|    | Topaz Turquoise | $\leq$ | $\subseteq$ |
|    | PCS/BOX         | 10     |             |

|     |                 | Natural Feel | Lustrous    |
|-----|-----------------|--------------|-------------|
|     | Topaz Sabbia    | $\subseteq$  | $\subseteq$ |
|     | Topaz Grey      | $\subseteq$  | $\leq$      |
|     | Topaz Dark      | $\subseteq$  | $\leq$      |
| 150 | Topaz Blue      | $\subseteq$  | $\leq$      |
| 1   | Topaz Turquoise | $\subseteq$  | $\leq$      |
|     | PCS/BOX         | 10           |             |

FLOOR & WALL: PIGMENTO OSSIDO

Sizes & Formats

|                  |             |             |             | -           |
|------------------|-------------|-------------|-------------|-------------|
|                  | 600X1200 MM | 600X600 MM  | 800X800 MM  | 300X600 MM  |
|                  | 9 mm        | 9 mm        | 9 mm        | 9 mm        |
|                  |             |             |             |             |
|                  | Grippon     | Grippon     | Grippon     | Grippon     |
| Pigmento Mattone | $\subseteq$ | $\subseteq$ | $\subseteq$ |             |
| Pigmento Gesso   | $\subseteq$ | $\leq$      | $\leq$      | $\boxtimes$ |
| Pigmento Fango   | $\leq$      | $\leq$      | $\leq$      | $\boxtimes$ |
| Pigmento Carbone | $\leq$      | $\leq$      | $\leq$      | $\subseteq$ |
| Pigmento Oro     | $\subseteq$ | $\leq$      | $\leq$      | $\boxtimes$ |
| Pigmento Ossido  | $\leq$      | $\subseteq$ | $\leq$      | $\subseteq$ |
| PCS/BOX          | 2           | 4           | 3           | 6           |
| MQ/BOX           | 1,44        | 1,44        | 1.92        | 1.08        |
| KG/BOX           | 28          | 27          | 40          | 20          |
| BOX/PALLET       | 32          | 40          | 32          | 48          |
| MQ/PALLET        | 46.08       | 57.6        | 61.44       | 51.84       |
| KG/PALLET        | 896         | 1080        | 1280        | 960         |

#### Grippon

|   | Pigmento Mattone | $\leq$ |
|---|------------------|--------|
|   | Pigmento Gesso   | $\leq$ |
| 7 | Pigmento Fango   | $\leq$ |
|   | Pigmento Carbone | $\leq$ |
|   | Pigmento Oro     | $\leq$ |
|   | Pigmento Ossido  | $\leq$ |
|   | SHEET/BOY        | 10     |

FLOOR: LEXUS MARBLE /80X80

Sizes & Formats

|            |                          |             |            |             | -           |
|------------|--------------------------|-------------|------------|-------------|-------------|
|            |                          | 600X1200 MM | 600X600 MM | 800X800 MM  | 300X600 MM  |
|            |                          | 9 mm        | 9 mm       | 9 mm        | 9 mm        |
|            |                          |             |            |             |             |
|            |                          | Polished    | Polished   | Polished    | Polished    |
| VA         | Statuario Lasa           | $\leq$      | $\leq$     | $\subseteq$ | $\subseteq$ |
|            | Statuario Athens         | $\leq$      | $\leq$     | $\subseteq$ | $\subseteq$ |
|            | Calacatta Light          | $\leq$      | $\leq$     | $\leq$      | $\leq$      |
| 1          | Super Statuario White    | $\leq$      | $\leq$     | $\subseteq$ | $\subseteq$ |
| 21         | Cassini Azul             | $\leq$      | $\leq$     | $\subseteq$ | $\subseteq$ |
|            | Calacatta Lincoln        | $\leq$      | $\leq$     | $\subseteq$ | $\subseteq$ |
|            | Italian Statuario Marble | $\leq$      | $\leq$     | $\subseteq$ | $\subseteq$ |
| 1 x 1      | Smoke Carrara Blanco     | $\leq$      | $\leq$     | $\subseteq$ | $\subseteq$ |
| PCS/BOX    |                          | 2           | 4          | 3           | 6           |
| MQ/        | /BOX                     | 1,44        | 1,44       | 1.92        | 1.08        |
| KG/        | вох                      | 28          | 27         | 40          | 20          |
| BOX/PALLET |                          | 32          | 40         | 32          | 48          |
| MQ/PALLET  |                          | 46.08       | 57.6       | 61.44       | 51.84       |
| KG/        | PALLET                   | 896         | 1080       | 1280        | 960         |

| VA    | Statuario Lasa           | $\subseteq$ |
|-------|--------------------------|-------------|
|       | Statuario Athens         | $\subseteq$ |
|       | Calacatta Light          | $\subseteq$ |
|       | Super Statuario White    | $\subseteq$ |
|       | Cassini Azul             | $\subseteq$ |
|       | Calacatta Lincoln        | $\subseteq$ |
| 3     | Italian Statuario Marble | $\subseteq$ |
| 1     | Smoke Carrara Blanco     | $\subseteq$ |
| SHEET | S/BOX                    | 10          |