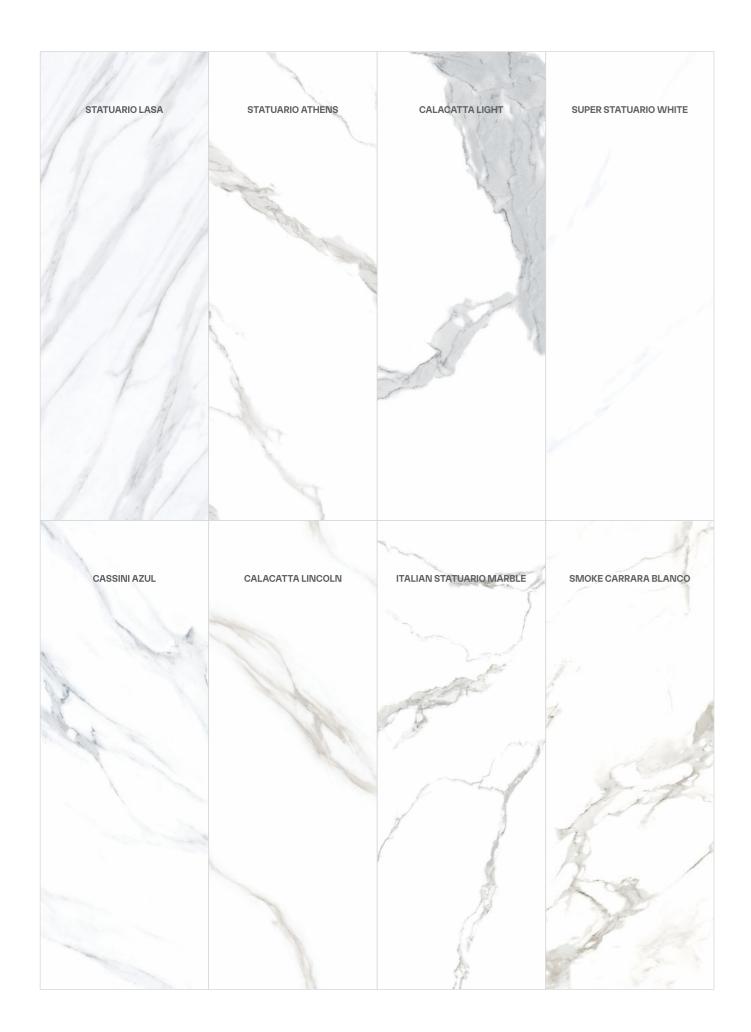

FLOOR: LEXUS MARBLE /80X80

Sizes & Formats

|            |                          |             |            |             | -           |
|------------|--------------------------|-------------|------------|-------------|-------------|
|            |                          | 600X1200 MM | 600X600 MM | 800X800 MM  | 300X600 MM  |
|            |                          | 9 mm        | 9 mm       | 9 mm        | 9 mm        |
|            |                          |             |            |             |             |
|            |                          | Polished    | Polished   | Polished    | Polished    |
| VA         | Statuario Lasa           | $\leq$      | $\leq$     | $\subseteq$ | $\subseteq$ |
|            | Statuario Athens         | $\leq$      | $\leq$     | $\subseteq$ | $\subseteq$ |
|            | Calacatta Light          | $\leq$      | $\leq$     | $\leq$      | $\leq$      |
| 1          | Super Statuario White    | $\leq$      | $\leq$     | $\subseteq$ | $\subseteq$ |
| 21         | Cassini Azul             | $\leq$      | $\leq$     | $\subseteq$ | $\subseteq$ |
|            | Calacatta Lincoln        | $\leq$      | $\leq$     | $\subseteq$ | $\subseteq$ |
|            | Italian Statuario Marble | $\leq$      | $\leq$     | $\subseteq$ | $\subseteq$ |
| 1 x 1      | Smoke Carrara Blanco     | $\leq$      | $\leq$     | $\subseteq$ | $\subseteq$ |
| PCS/BOX    |                          | 2           | 4          | 3           | 6           |
| MQ/        | /BOX                     | 1,44        | 1,44       | 1.92        | 1.08        |
| KG/        | вох                      | 28          | 27         | 40          | 20          |
| BOX/PALLET |                          | 32          | 40         | 32          | 48          |
| MQ/PALLET  |                          | 46.08       | 57.6       | 61.44       | 51.84       |
| KG/        | PALLET                   | 896         | 1080       | 1280        | 960         |

# MOSAICS

30x30 12"x12" Rett. Square 5x5 Statuario Lasa

**30x30** 12"x12" Rett. Square 5x5 Cassini Azul

**30x30** 12"x12" Rett. Square 5x5 Statuario Athens

**30x30** 12"x12" Rett.

Calacatta Lincoln

Square 5x5

**30x30** 12"x12" Rett. Square 5x5 Calacatta Light

**30x30** 12"x12" Rett. Square 5x5 Super Statuario White

**30x30** 12"x12" Rett. Square 5x5 Italian Statuario Marble

30x30 12"x12" Rett. Square 5x5 Smoke Carrara Blanco

## MOSAICS

30x30 12"x12" Rett. Hexagon 5x5 Statuario Lasa

**30x30** 12"x12" Rett. Hexagon 5x5 Statuario Athens

30x30 12"x12" Rett. Hexagon 5x5 Calacatta Light

**30x30** 12"x12" Rett. Hexagon 5x5 Super Statuario White

30x30 12"x12" Rett. Hexagon 5x5 Cassini Azul

**30x30** 12"x12" Rett. Hexagon 5x5 Calacatta Lincoln

**30x30** 12"x12" Rett. Hexagon 5x5 Italian Statuario Marble

**30x30** 12"x12" Rett. Hexagon 5x5 Smoke Carrara Blanco

| VA    | Statuario Lasa           | $\subseteq$ |
|-------|--------------------------|-------------|
|       | Statuario Athens         | $\subseteq$ |
|       | Calacatta Light          | $\subseteq$ |
|       | Super Statuario White    | $\subseteq$ |
|       | Cassini Azul             | $\subseteq$ |
|       | Calacatta Lincoln        | $\subseteq$ |
| 3     | Italian Statuario Marble | $\subseteq$ |
| 1     | Smoke Carrara Blanco     | $\subseteq$ |
| SHEET | S/BOX                    | 10          |