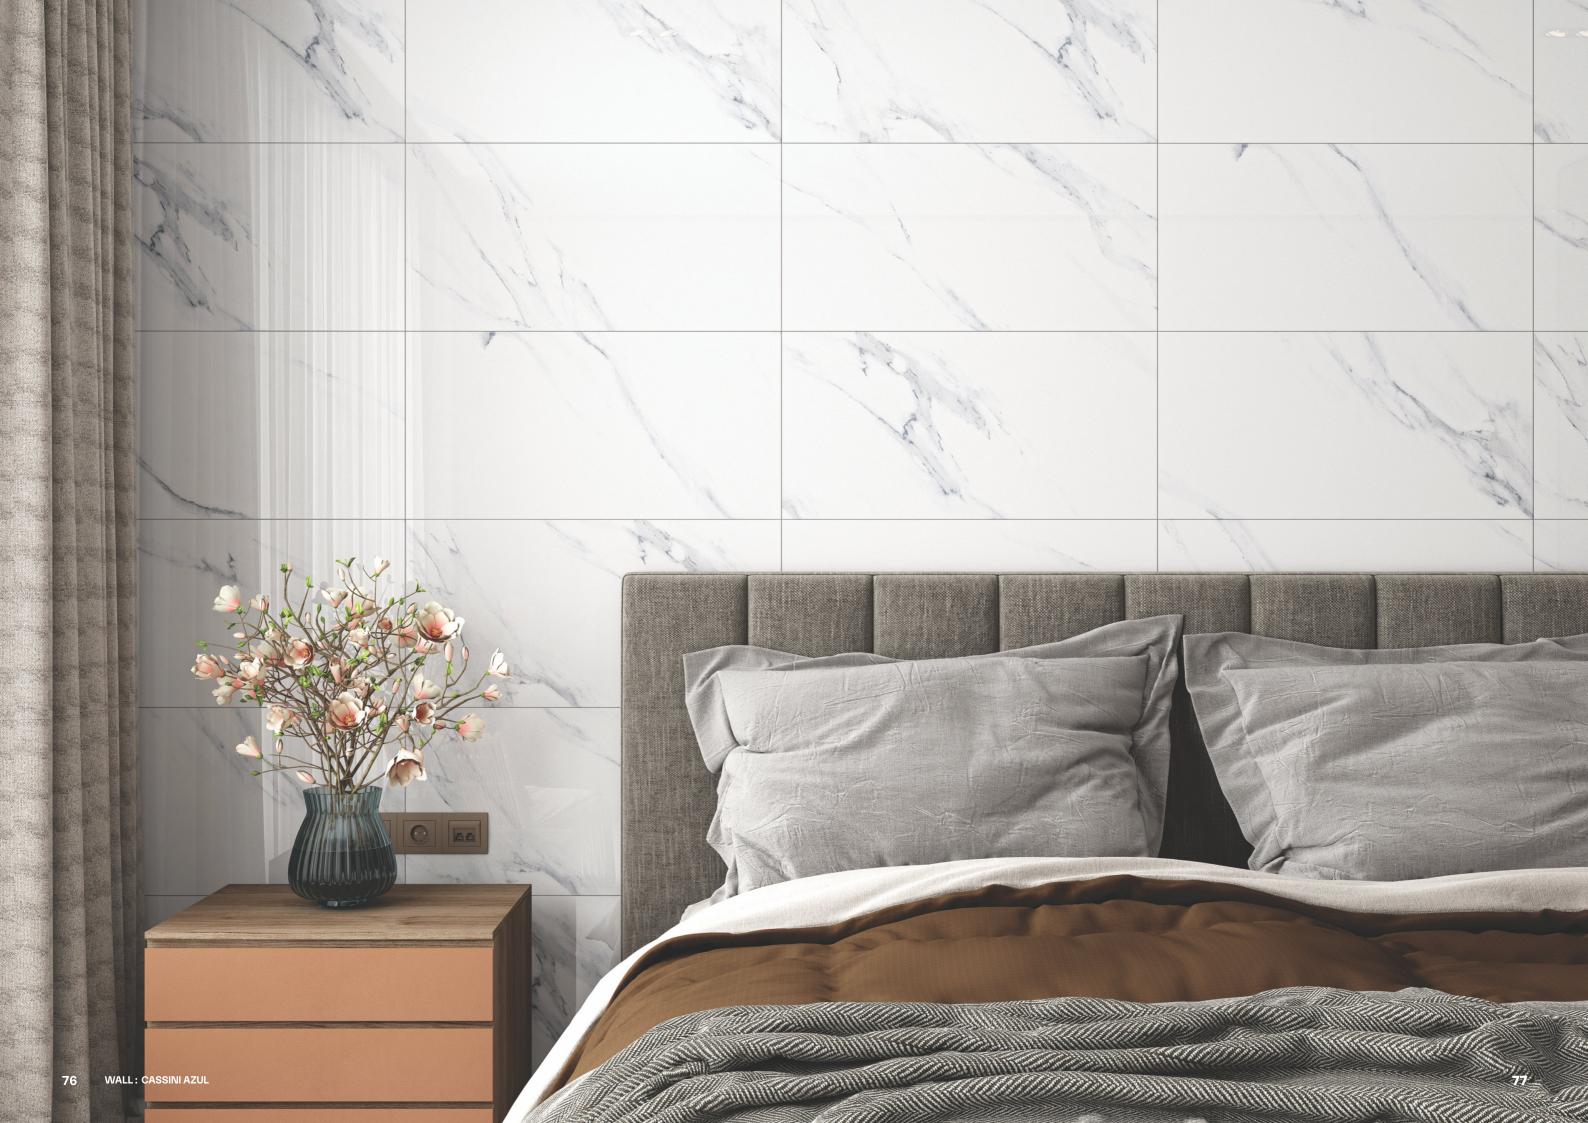

FLOOR: LEXUS MARBLE /80X80

Sizes & Formats

|            |                          |             |            |             | -           |
|------------|--------------------------|-------------|------------|-------------|-------------|
|            |                          | 600X1200 MM | 600X600 MM | 800X800 MM  | 300X600 MM  |
|            |                          | 9 mm        | 9 mm       | 9 mm        | 9 mm        |
|            |                          |             |            |             |             |
|            |                          | Polished    | Polished   | Polished    | Polished    |
| VA         | Statuario Lasa           | $\leq$      | $\leq$     | $\subseteq$ | $\subseteq$ |
|            | Statuario Athens         | $\leq$      | $\leq$     | $\subseteq$ | $\subseteq$ |
|            | Calacatta Light          | $\leq$      | $\leq$     | $\leq$      | $\leq$      |
| 1          | Super Statuario White    | $\leq$      | $\leq$     | $\subseteq$ | $\subseteq$ |
| 21         | Cassini Azul             | $\leq$      | $\leq$     | $\subseteq$ | $\subseteq$ |
|            | Calacatta Lincoln        | $\leq$      | $\leq$     | $\subseteq$ | $\subseteq$ |
|            | Italian Statuario Marble | $\leq$      | $\leq$     | $\subseteq$ | $\subseteq$ |
| 1 x 1      | Smoke Carrara Blanco     | $\leq$      | $\leq$     | $\subseteq$ | $\subseteq$ |
| PCS/BOX    |                          | 2           | 4          | 3           | 6           |
| MQ/        | /BOX                     | 1,44        | 1,44       | 1.92        | 1.08        |
| KG/        | вох                      | 28          | 27         | 40          | 20          |
| BOX/PALLET |                          | 32          | 40         | 32          | 48          |
| MQ/PALLET  |                          | 46.08       | 57.6       | 61.44       | 51.84       |
| KG/        | PALLET                   | 896         | 1080       | 1280        | 960         |