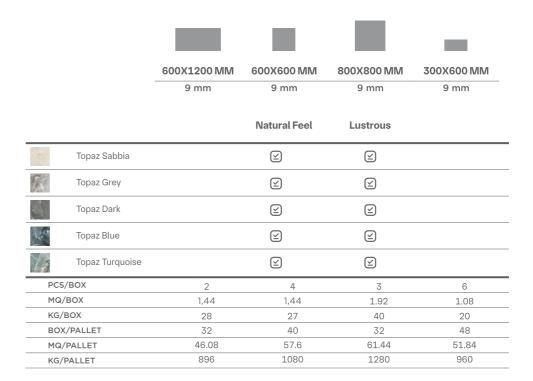

# Natural Feel Lustrous

|    | Topaz Sabbia    | $\leq$ | $\leq$      |
|----|-----------------|--------|-------------|
|    | Topaz Grey      | $\leq$ | $\subseteq$ |
|    | Topaz Dark      | $\leq$ | $\subseteq$ |
| N. | Topaz Blue      | $\leq$ | $\subseteq$ |
|    | Topaz Turquoise | $\leq$ | $\subseteq$ |
|    | PCS/BOX         | 10     |             |

|     |                 | Natural Feel | Lustrous    |
|-----|-----------------|--------------|-------------|
|     | Topaz Sabbia    | $\subseteq$  | $\subseteq$ |
|     | Topaz Grey      | $\subseteq$  | $\leq$      |
|     | Topaz Dark      | $\subseteq$  | $\leq$      |
| 150 | Topaz Blue      | $\subseteq$  | $\leq$      |
| 1   | Topaz Turquoise | $\subseteq$  | $\leq$      |
|     | PCS/BOX         | 10           |             |