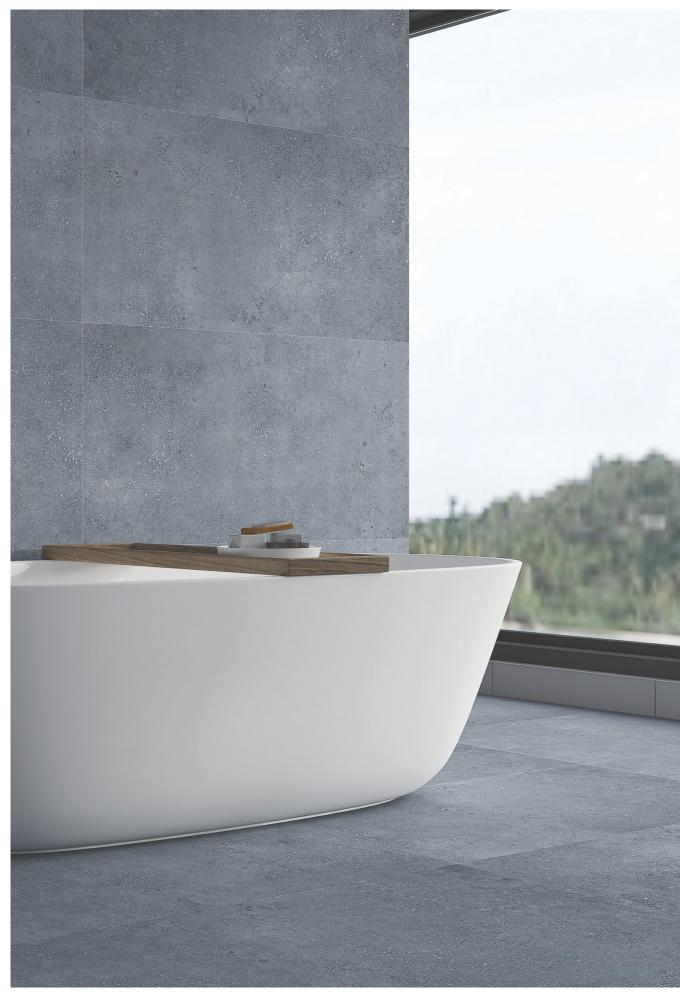

# **Pigmento**

# **Pigmento**

Pigmento is designed for high-performance environments that demand both safety and aesthetics. Engineered with a Grippon surface technology, this collection ensures maximum slip resistance, making it ideal for wet areas, commercial zones, and outdoor spaces. Its performance, however, doesn't come at the cost of style.

With a clean, minimal surface design, Pigmento offers a smooth visual canvas that blends effortlessly with any décor theme, from industrial to minimalist and from urban to tropical. The subdued tones enhance practicality while offering flexibility for creative spatial planning.

Ideal for kitchens, bathrooms, terraces, and public spaces, Pigmento is a go-to for architects and designers who prioritize user safety without compromising on appearance. When form meets function, the result is a surface that looks as smart as it performs.