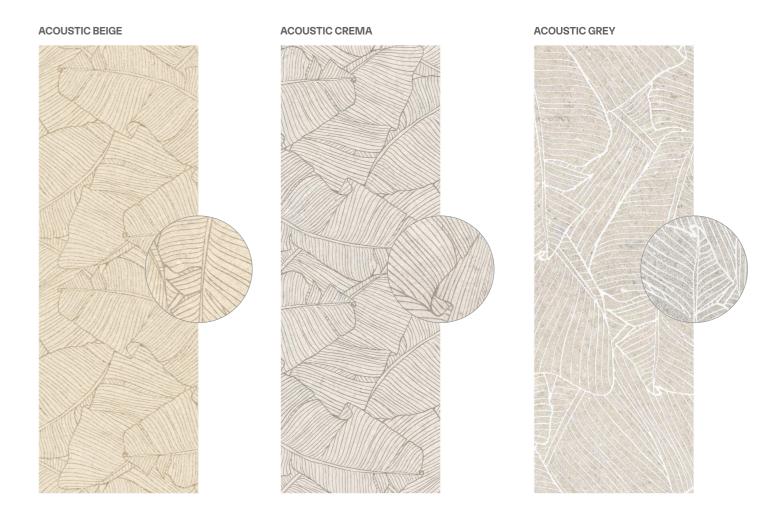

# **Multi Decor 3D**

Multi Decor is where art meets architecture. This collection is a curated blend of decorative designs that stand out through their intricate detailing and dimensional surface. Featuring 3D structures with a soft matte finish, it's built to bring personality and creativity into your interiors. Each piece is like a sculptural artwork that turns surfaces into storytelling elements.

From geometric elegance to floral flourishes, Multi Decor offers a wide palette of visual styles to choose from. Its depth adds shadow play and creates a dynamic look from different angles and lighting. The matte texture balances the bold patterns, making them easy to pair with minimalist or maximalist settings alike.

## 600X1200 MM

| Ω | × |   |   | , |   |
|---|---|---|---|---|---|
| J | ı | ı | ı | ı | ı |

|                     | Multi Decor 3D | Matt   |
|---------------------|----------------|--------|
|                     |                |        |
| Blossam Beige Décor | $\subseteq$    |        |
| Blossam Beige HL    |                |        |
| Blossam Grey Décor  | $\subseteq$    |        |
| Blossam Grey HL     | $\subseteq$    |        |
| Acoustic Beige      | $\subseteq$    |        |
| Acoustic Crema      | $\subseteq$    |        |
| Acoustic Grey       | $\subseteq$    |        |
| Cement Brown        |                | $\leq$ |
| Cement Nero         |                | $\leq$ |
| Cement Ivory        |                | $\leq$ |
| Cement Grey         |                | $\leq$ |
| Cement Crema        |                | $\leq$ |
| Cement Petal Brown  | $\subseteq$    |        |
| Cement Petal Nero   | $\boxtimes$    |        |
| Cement Petal Ivory  | $\boxtimes$    |        |
| Cement Petal Grey   |                |        |
| Cement Petal Crema  | $\subseteq$    |        |
| PCS/BOX             | 2              | 2      |
| MQ/BOX              | 1,44           | 1,44   |
| KG/BOX              | 28             | 28     |
| BOX/PALLET          | 32             | 32     |
| MQ/PALLET           | 46.08          | 46.08  |
| KG/PALLET           | 896            | 896    |