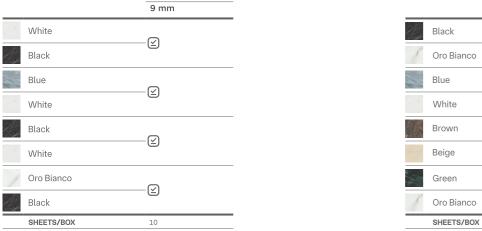

**30x30** 12"x12" Rett. Hexagon Green

**30x30** 12"x12" Rett. Hexagon Red

|                                       |            | Polished    | Natural Feel | Lustrous |
|---------------------------------------|------------|-------------|--------------|----------|
| 4                                     | Beige      | $\subseteq$ | $\leq$       |          |
|                                       | White      | $\subseteq$ | $\subseteq$  |          |
| F                                     | Oro Bianco | $\subseteq$ | $\subseteq$  |          |
|                                       | Blue       |             | $\subseteq$  | $\leq$   |
| 1 1 1 1 1 1 1 1 1 1 1 1 1 1 1 1 1 1 1 | Black      |             | $\leq$       | $\leq$   |
|                                       | Brown      |             | $\leq$       | $\leq$   |
|                                       | Green      |             | $\leq$       | $\leq$   |
|                                       | Red        |             | $\boxtimes$  | $\leq$   |
|                                       | SHEETS/BOX | 10          |              |          |

Hexagon **30x30** rett. 12x12 9 mm