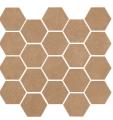

## MOSAICS

30x30 12"x12" Rett. Hexagon 5x5 Pigmento Carbone

30x30 12"x12" Rett. Hexagon 5x5 Pigmento Fango

30x30 12"x12" Rett. Hexagon 5x5 Pigmento Gesso

30x30 12"x12" Rett. Hexagon 5x5 Pigmento Mattone

30x30 12"x12" Rett. Hexagon 5x5 Pigmento Orrido

30x30 12"x12" Rett. Hexagon 5x5 Pigmento Oro

#### Grippon