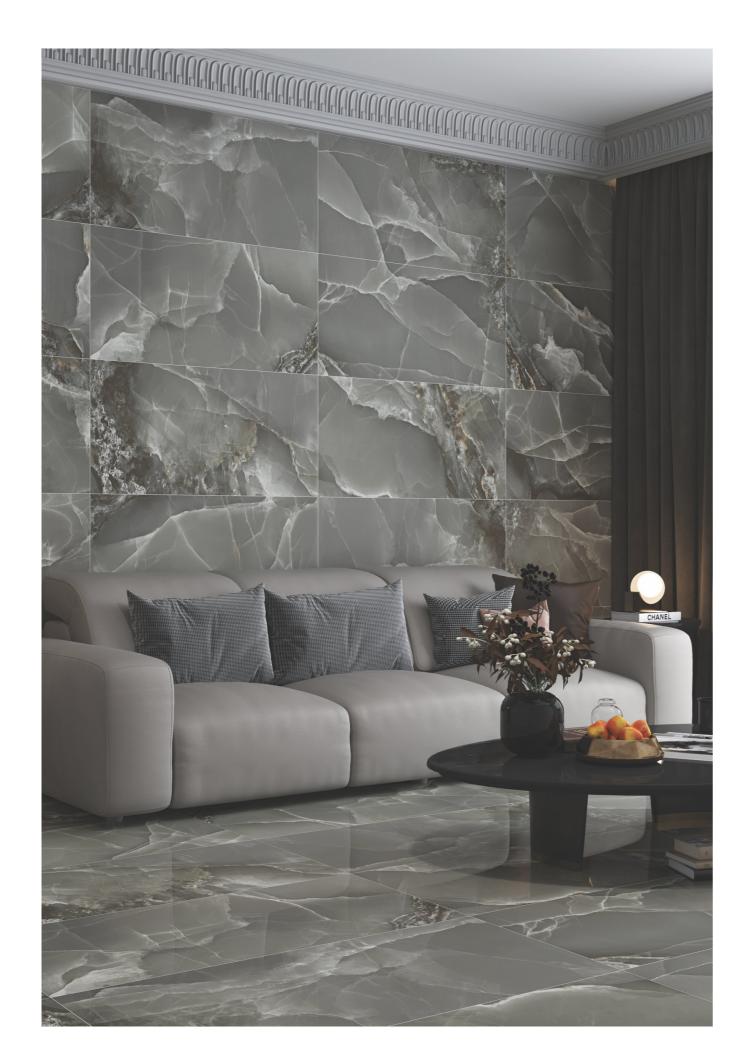

# Glacier

The Glacier Collection is sleek, polished, and radiantly clean. Designed for modern spaces that thrive on minimalism and clarity, its high-gloss surface reflects light to give interiors a brighter, more open atmosphere. It's ideal for designers who want to create fresh, contemporary spaces that feel both pure and premium.

The collection's smooth finish pairs effortlessly with neutral tones and modern textures, offering versatility across home and commercial interiors. Whether you're going for a crisp Scandinavian kitchen or a futuristic lounge, Glacier provides the perfect foundation.

Highly recommended for flooring, wall claddings, and kitchen areas, Glacier tiles are easy to clean, visually expansive, and built to last. It's a collection that champions modern simplicity and sparkling precision in every application.

FLOOR: LEXUS MARBLE /80X80

Sizes & Formats

|            |                          |             |            |             | -           |
|------------|--------------------------|-------------|------------|-------------|-------------|
|            |                          | 600X1200 MM | 600X600 MM | 800X800 MM  | 300X600 MM  |
|            |                          | 9 mm        | 9 mm       | 9 mm        | 9 mm        |
|            |                          |             |            |             |             |
|            |                          | Polished    | Polished   | Polished    | Polished    |
| VA         | Statuario Lasa           | $\leq$      | $\leq$     | $\subseteq$ | $\subseteq$ |
|            | Statuario Athens         | $\leq$      | $\leq$     | $\subseteq$ | $\subseteq$ |
|            | Calacatta Light          | $\leq$      | $\leq$     | $\leq$      | $\leq$      |
| 1          | Super Statuario White    | $\leq$      | $\leq$     | $\subseteq$ | $\subseteq$ |
| 21         | Cassini Azul             | $\leq$      | $\leq$     | $\subseteq$ | $\subseteq$ |
|            | Calacatta Lincoln        | $\leq$      | $\leq$     | $\subseteq$ | $\subseteq$ |
|            | Italian Statuario Marble | $\leq$      | $\leq$     | $\subseteq$ | $\subseteq$ |
| 1 x 1      | Smoke Carrara Blanco     | $\leq$      | $\leq$     | $\subseteq$ | $\subseteq$ |
| PCS/BOX    |                          | 2           | 4          | 3           | 6           |
| MQ/        | /BOX                     | 1,44        | 1,44       | 1.92        | 1.08        |
| KG/        | вох                      | 28          | 27         | 40          | 20          |
| BOX/PALLET |                          | 32          | 40         | 32          | 48          |
| MQ/PALLET  |                          | 46.08       | 57.6       | 61.44       | 51.84       |
| KG/        | PALLET                   | 896         | 1080       | 1280        | 960         |