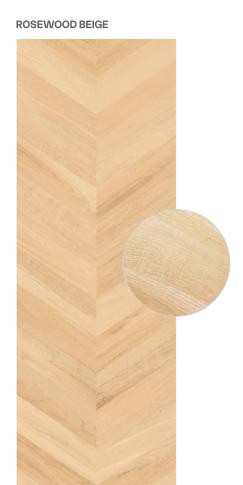

## Sizes & Formats

|          |                | 600X1200 MM   | 200X1200 MI |
|----------|----------------|---------------|-------------|
|          |                | 9 mm          | 9 mm        |
|          |                | Wood Decor 3D | Grip        |
| Bric     | olage Brown    |               | $\leq$      |
| Bric     | olage Tan      |               | $\leq$      |
| Bric     | olage Silver   |               | $\subseteq$ |
| Bric     | olage Gris     |               | $\subseteq$ |
| Bric     | olage Cerezo   |               | $\boxtimes$ |
| Dra      | twood ASH      |               | $\subseteq$ |
| Dra      | twood Classic  |               | $\boxtimes$ |
| Dra      | twood Maple    |               | $\subseteq$ |
| Dra      | twood Teak     |               | $\subseteq$ |
| Ros      | ewood Beige    | riangle       |             |
| Ros      | ewood Pine     | $\leq$        |             |
| Ros      | ewood Ivory    | $\subseteq$   |             |
| Ros      | ewood Nero     | $\leq$        |             |
| Ros      | ewood Orange   | $\leq$        |             |
| Lan      | dwood(Decor)   | $\leq$        |             |
| Alpi     | ne Wood(Decor) | $\leq$        |             |
| PCS/BOX  |                | 2             | 5           |
| MQ/BOX   |                | 1,44          | 1.2         |
| KG/BOX   |                | 28            | 25          |
| BOX/PALL | ΕT             | 32            | 42          |
| MQ/PALLE | Т              | 46.08         | 50.4        |
| KG/PALLE |                | 896           | 1050        |