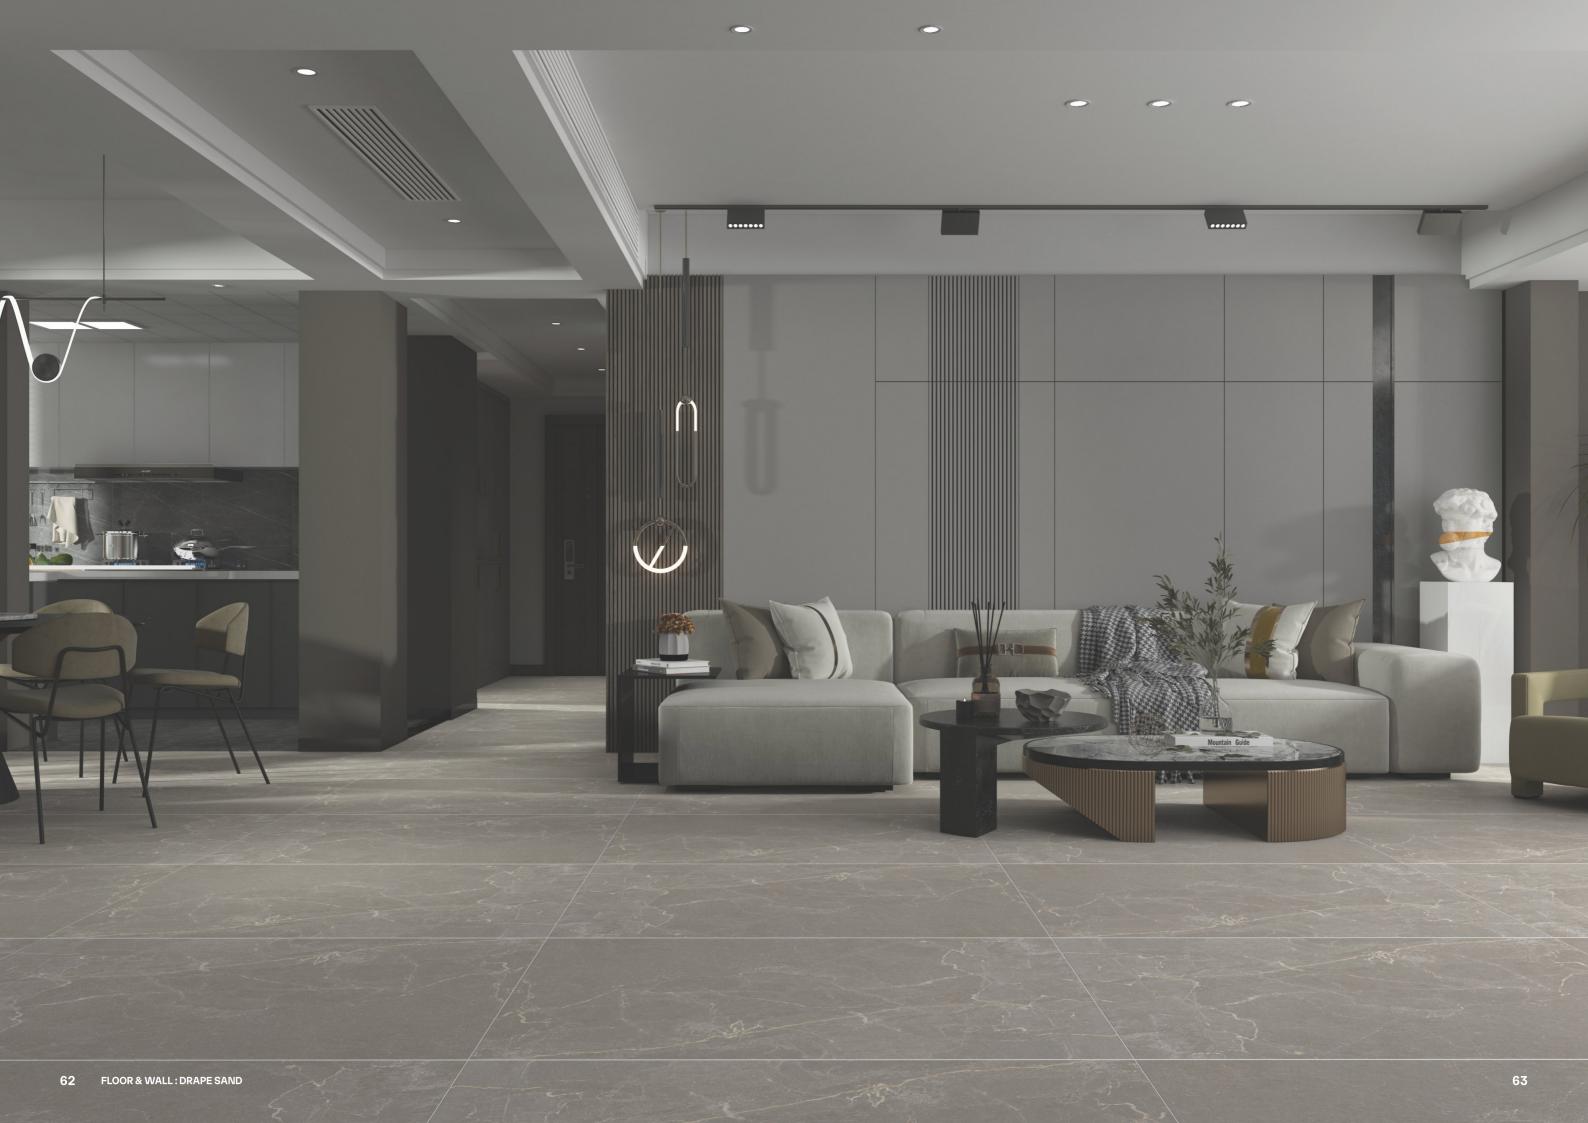

16 FLOOR & WALL: STONE VEINS ORO

#### STONE VEINS WHITE

STONE VEINS NERO

STONE VEINS CREMA

Transform your space with stylish, durable decor flooring tiles for a timeless, elegant look.

9 mm

MULTI DIMENSIONAL