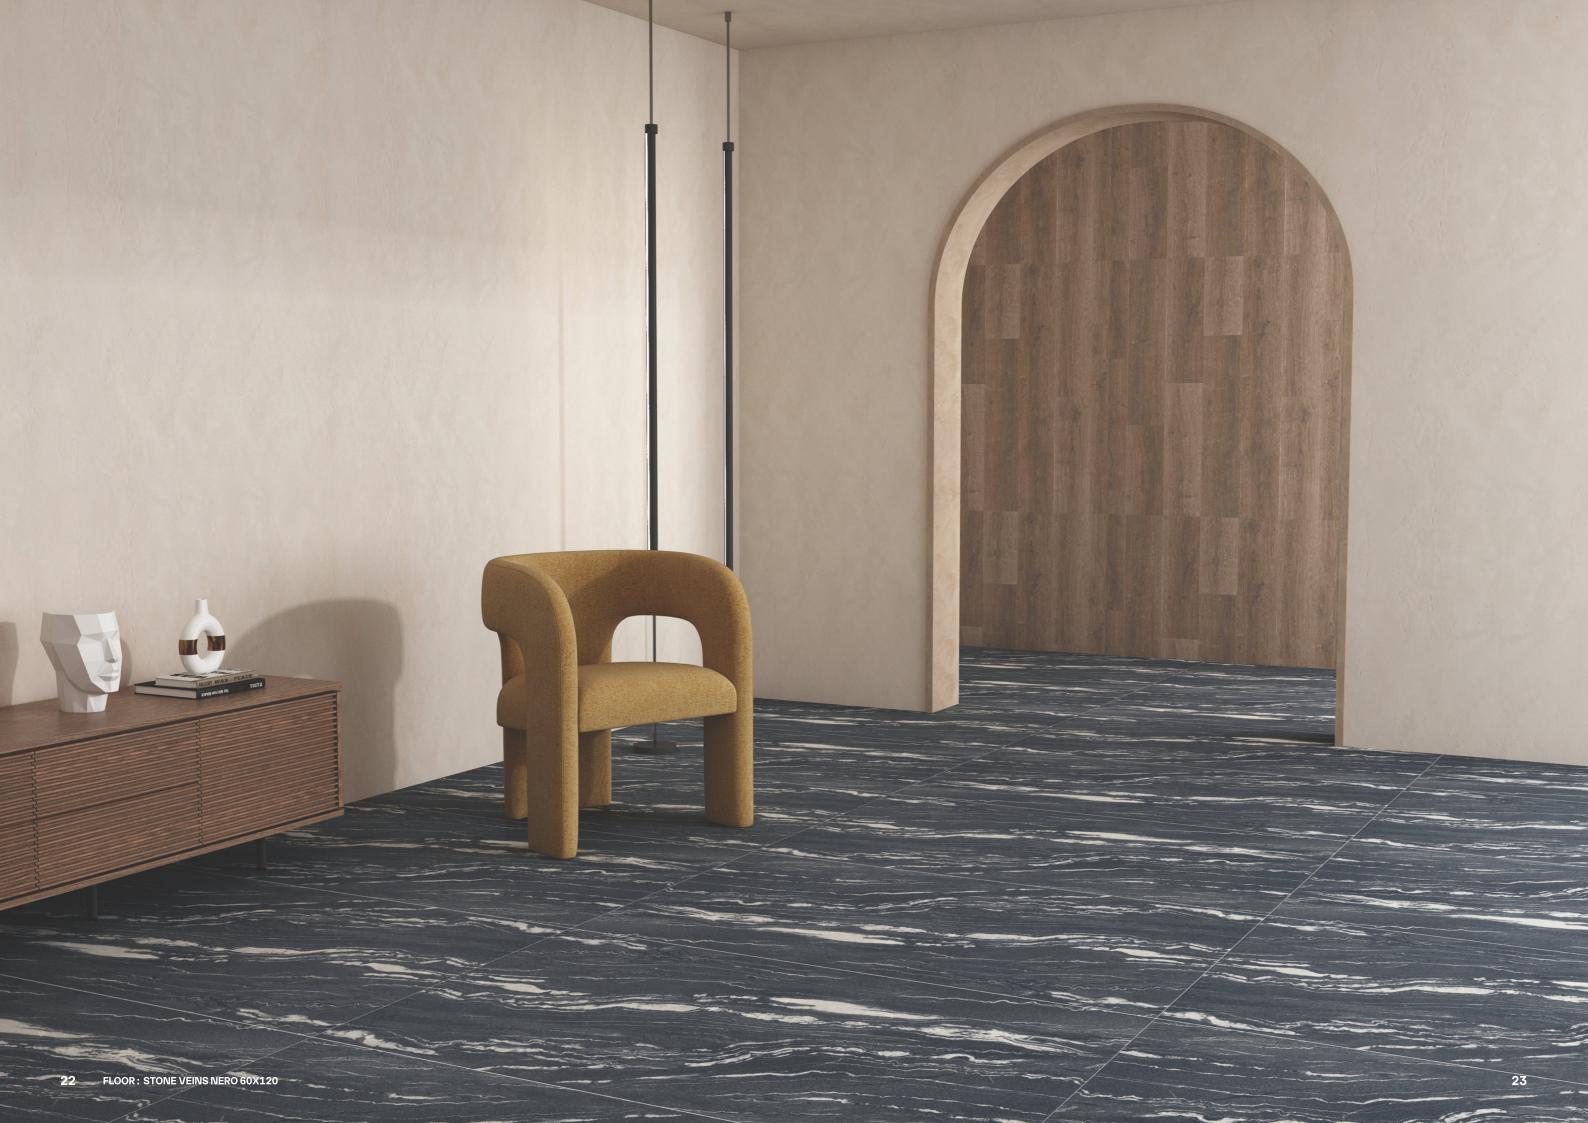

# **Stone Veins**

Stone Veins Crem

# **Stone Veins**

Inspired by the rich detailing of natural stone, the Stone Veins Collection brings rugged charm and modern sophistication into perfect balance. Its multi-dimensional 3D structure creates a tactile depth that not only looks stunning but feels substantial underfoot. The matte finish enhances the realistic stone effect, giving spaces a grounded and earthy vibe.

Each tile showcases bold, intricate veining that captures the raw, untouched beauty of stone, while still being refined enough for interior settings. The textural interplay between highs and lows creates shadows and depth, adding character and intensity to walls and floors. Stone Veins celebrates imperfection in the most artistic way possible.

Perfect for feature walls, high-impact flooring, and accent zones in both residential and commercial spaces, this collection is for those who appreciate texture-driven design. With Stone Veins, your space becomes a tribute to the untamed beauty of nature, reimagined through the lens of contemporary craftsmanship.

16 FLOOR & WALL: STONE VEINS ORO