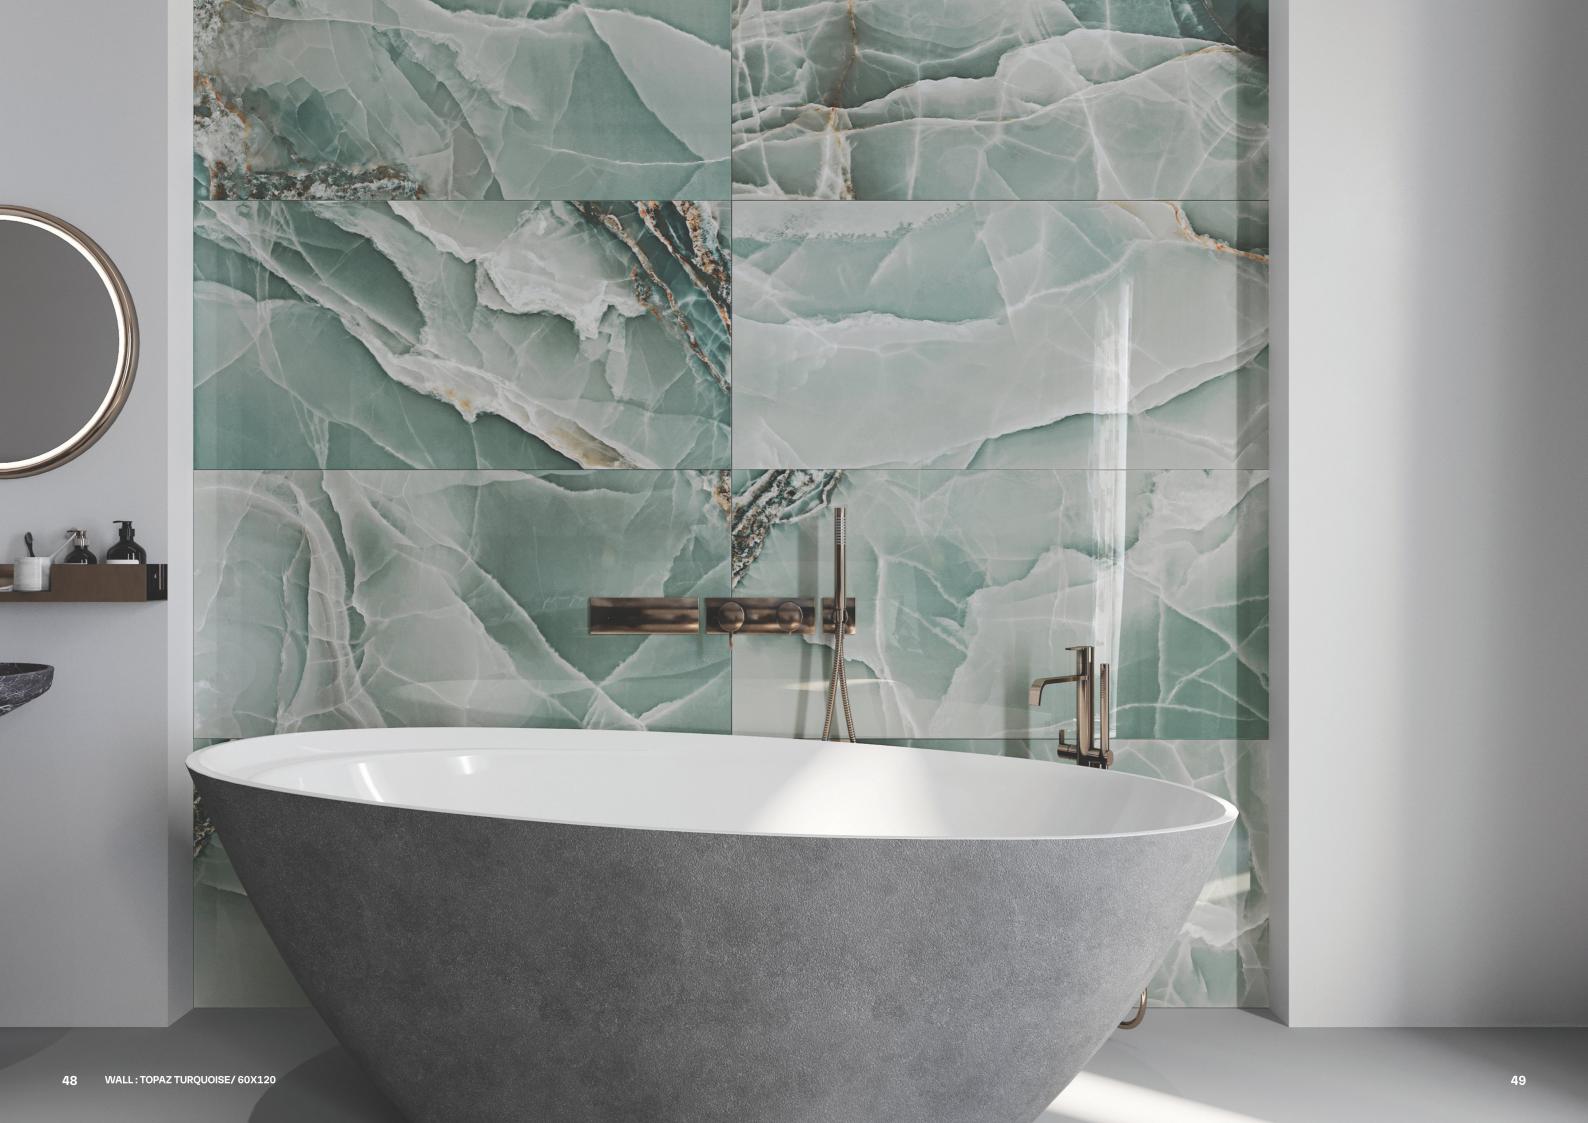

| $\leq$ | $\subseteq$ |
|    | Topaz Turquoise | $\leq$ | $\subseteq$ |
|    | PCS/BOX         | 10     |             |



## MOSAICS



30x30 12"x12" Rett. Hexagon Topaz Sabbia



30x30 12"x12" Rett. Hexagon Topaz Grey



30x30 12"x12" Rett. Hexagon Topaz Dark



30x30 12"x12" Rett. Hexagon Topaz Blue



30x30 12"x12" Rett. Hexagon Topaz Turquoise

|     |                 | Natural Feel | Lustrous    |
|-----|-----------------|--------------|-------------|
|     | Topaz Sabbia    | $\subseteq$  | $\subseteq$ |
|     | Topaz Grey      | $\subseteq$  | $\leq$      |
|     | Topaz Dark      | $\subseteq$  | $\leq$      |
| 150 | Topaz Blue      | $\subseteq$  | $\leq$      |
| 1   | Topaz Turquoise | $\subseteq$  | $\leq$      |
|     | PCS/BOX         | 10           |             |







# **Pigmento**











# **Pigmento**

Pigmento is designed for high-performance environments that demand both safety and aesthetics. Engineered with a Grippon surface technology, this collection ensures maximum slip resistance, making it ideal for wet areas, commercial zones, and outdoor spaces. Its performance, however, doesn't come at the cost of style.

With a clean, minimal surface design, Pigmento offers a smooth visual canvas that blends effortlessly with any décor theme, from industrial to minimalist and from urban to tropical. The subdued tones enhance practicality while offering flexibility for creative spatial planning.

Ideal for kitchens, bathrooms, terraces, and public spaces, Pigmento is a go-to for architects and designers who prioritize user safety without compromis